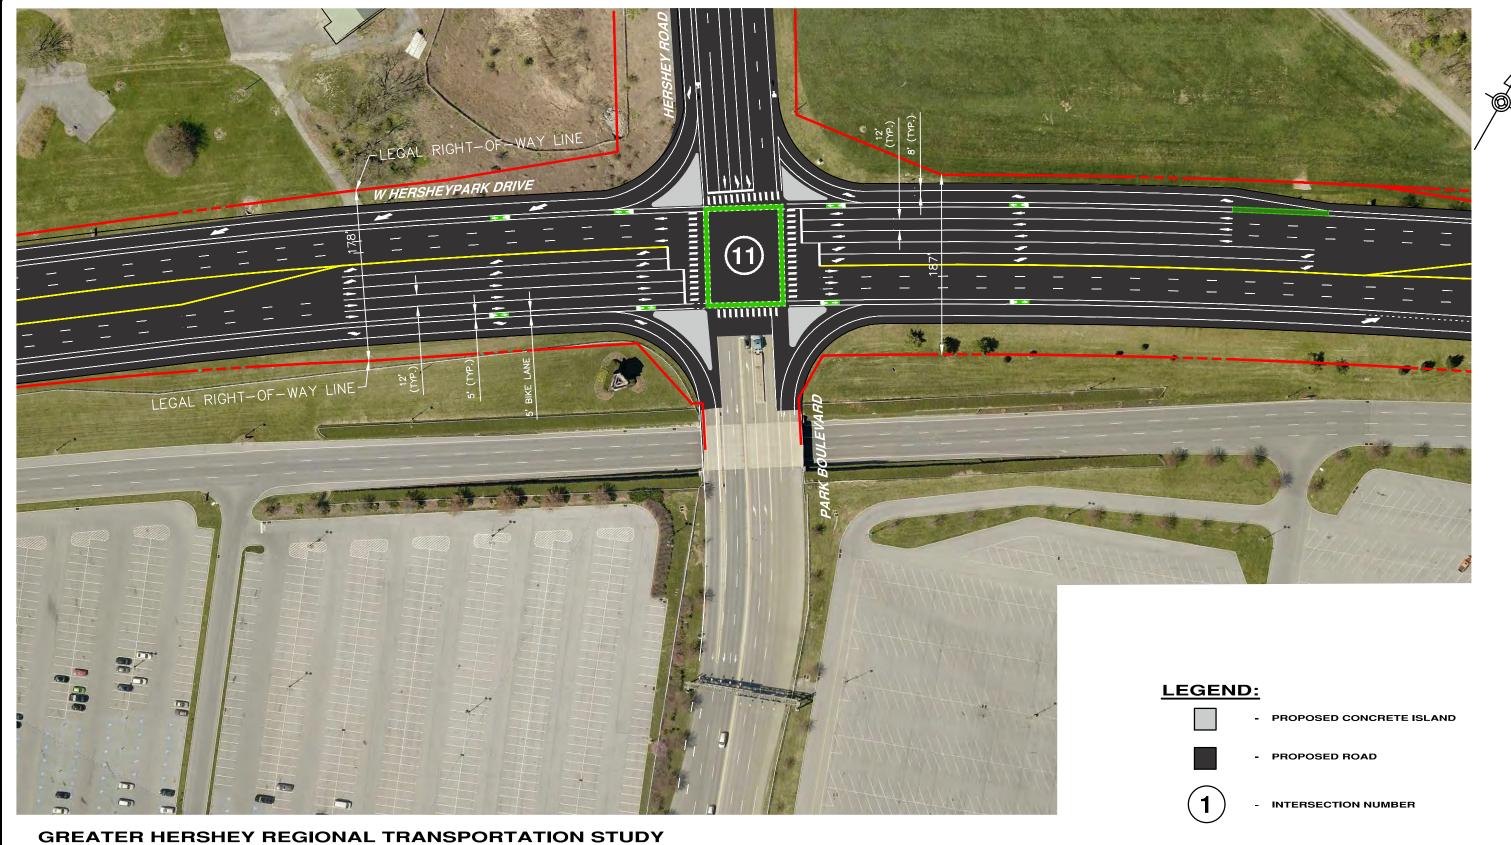

### CEPT IMPROVEMENT PLAN

INT. 11 - W HERSHEYPARK DRIVE & HERSHEY ROAD **DERRY TOWNSHIP, DAUPHIN COUNTY, PENNSYLVANIA** JOB#: R002484.0484

**JUNE 2020** 

- PROPOSED CONCRETE ISLAND

- PROPOSED ROAD

- INTERSECTION NUMBER

**GREATER HERSHEY REGIONAL TRANSPORTATION STUDY** 