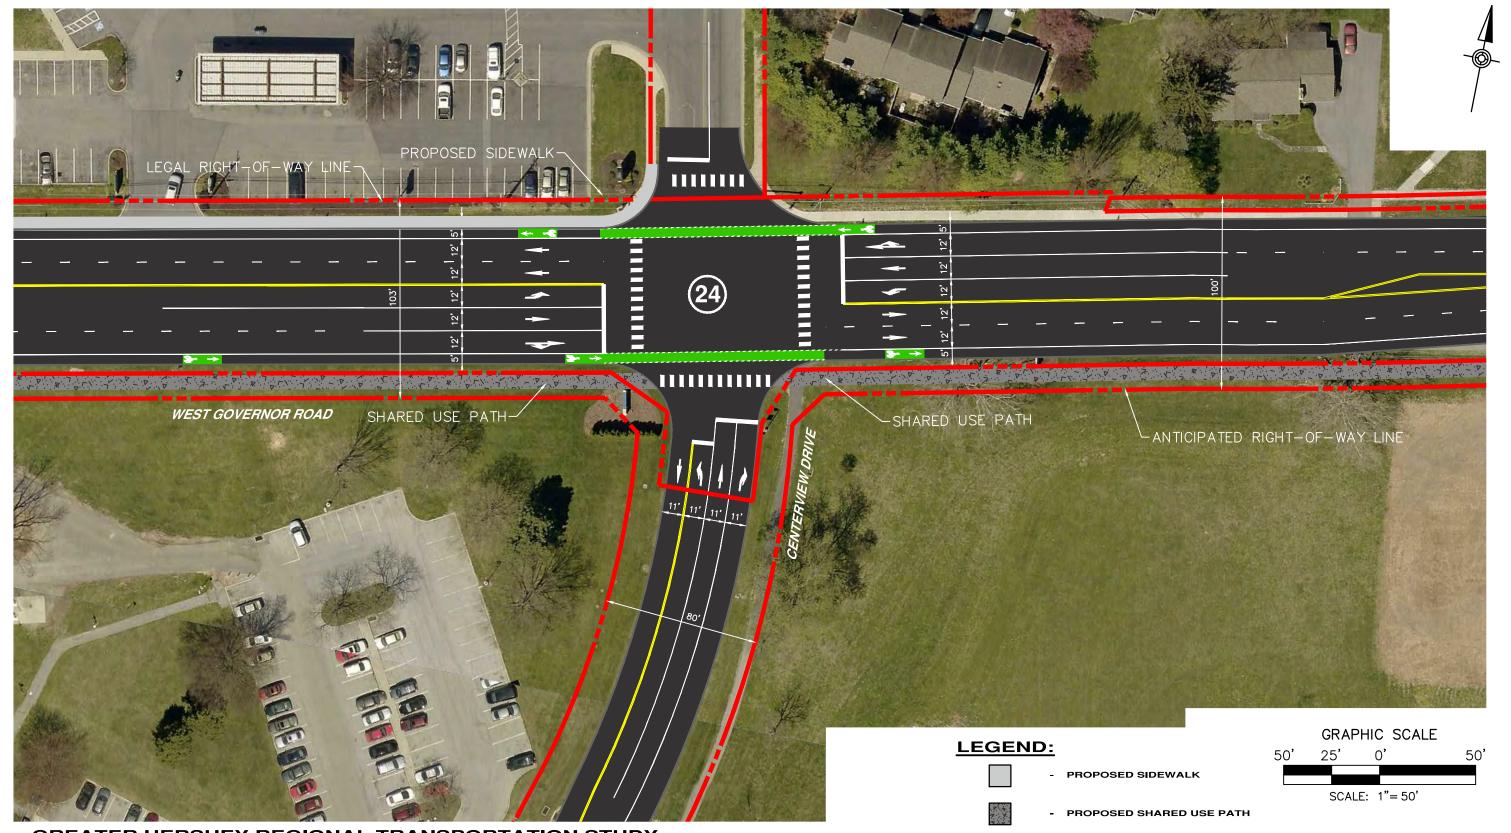

### **CONCEPT IMPROVEMENT PLAN**

INT. 24 - W GOVERNOR RD & CENTERVIEW DR DERRY TOWNSHIP, DAUPHIN COUNTY, PENNSYLVANIA

JOB#: R002484.0484 SEPTEMBER 2020

- PROPOSED ROAD

- INTERSECTION NUMBER

entsburg, PA 17111 (717) 564-1121 ex.(717) 564-1158 hrg@ling.com www.hrg-inc.com