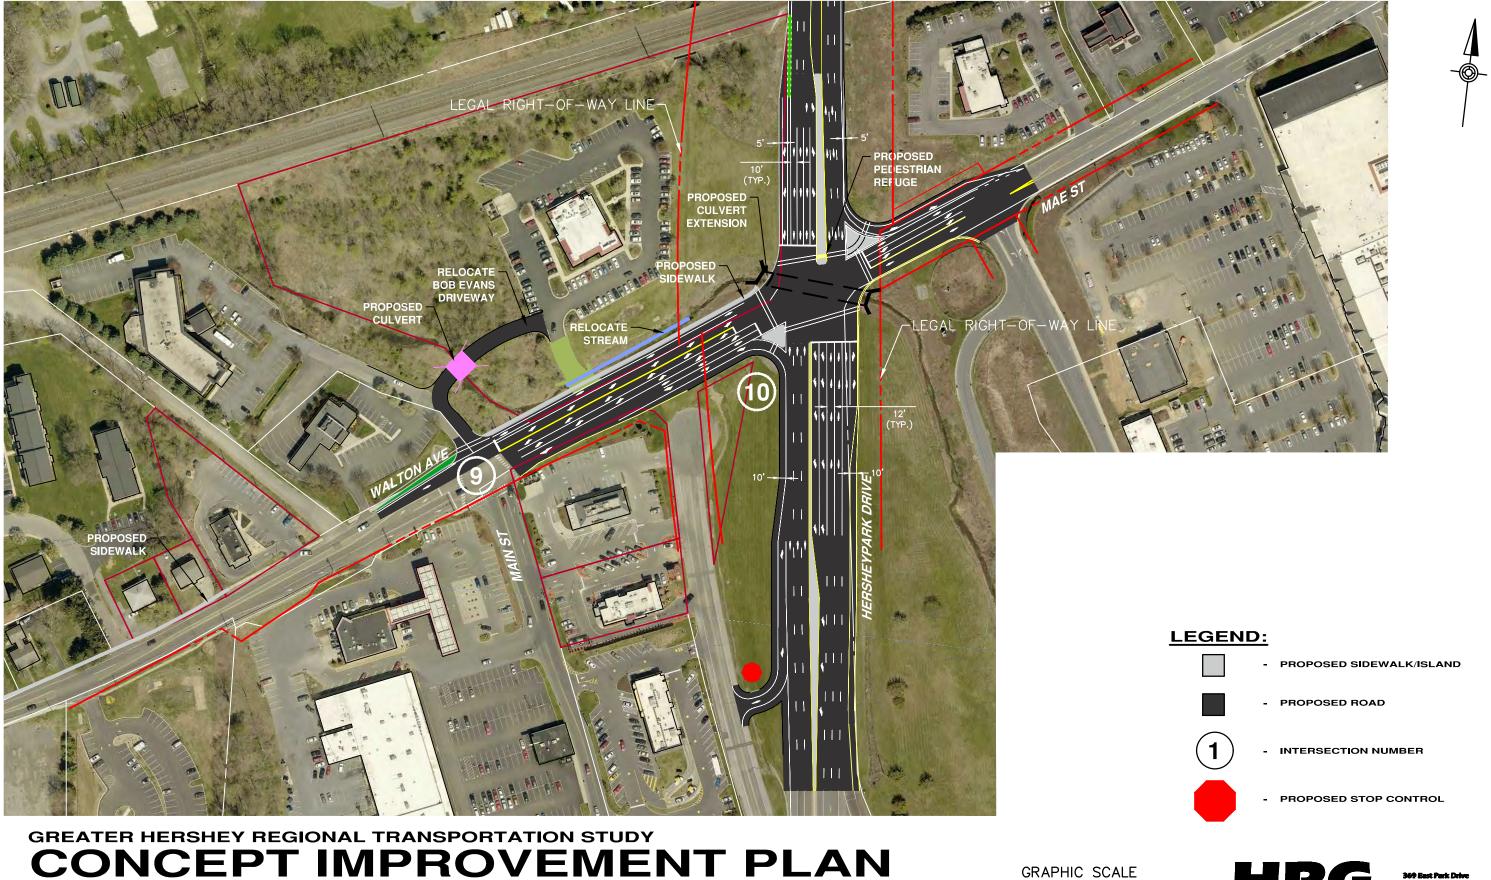

JOB#: R002484.0484

**JANUARY 2020** 

INT. 10 - W HERSHEYPARK DRIVE & WALTON AVE/MAE ST DERRY TOWNSHIP, DAUPHIN COUNTY, PENNSYLVANIA

JOB#: R002484.0484 JUNE 2020

369 East Park Drive Harrisbung, PA. 17111 (717) 564-1121 Fax (717) 564-1158 Ing@ling-inc.com www.hrg-inc.com