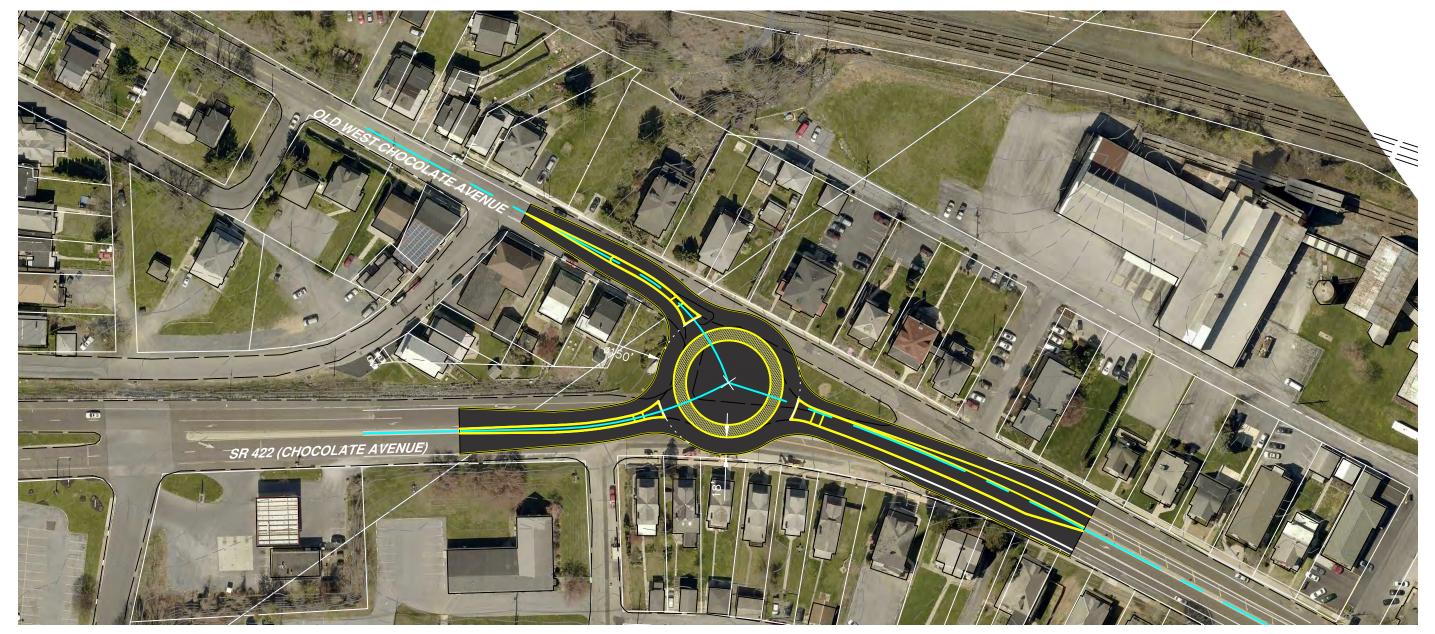

### CONCEPT IMPROVEMENT PLAN

W CHOCOLATE AVE & OLD WEST CHOCOLATE RD DERRY TOWNSHIP, DAUPHIN COUNTY, PENNSYLVANIA
JOB#: R002484.0484 JANUARY 2020

Herbert, Rowland & Grubie, Inc.
Engineering & Related Services
AN EMPLOYEE-OWNED COMPANY