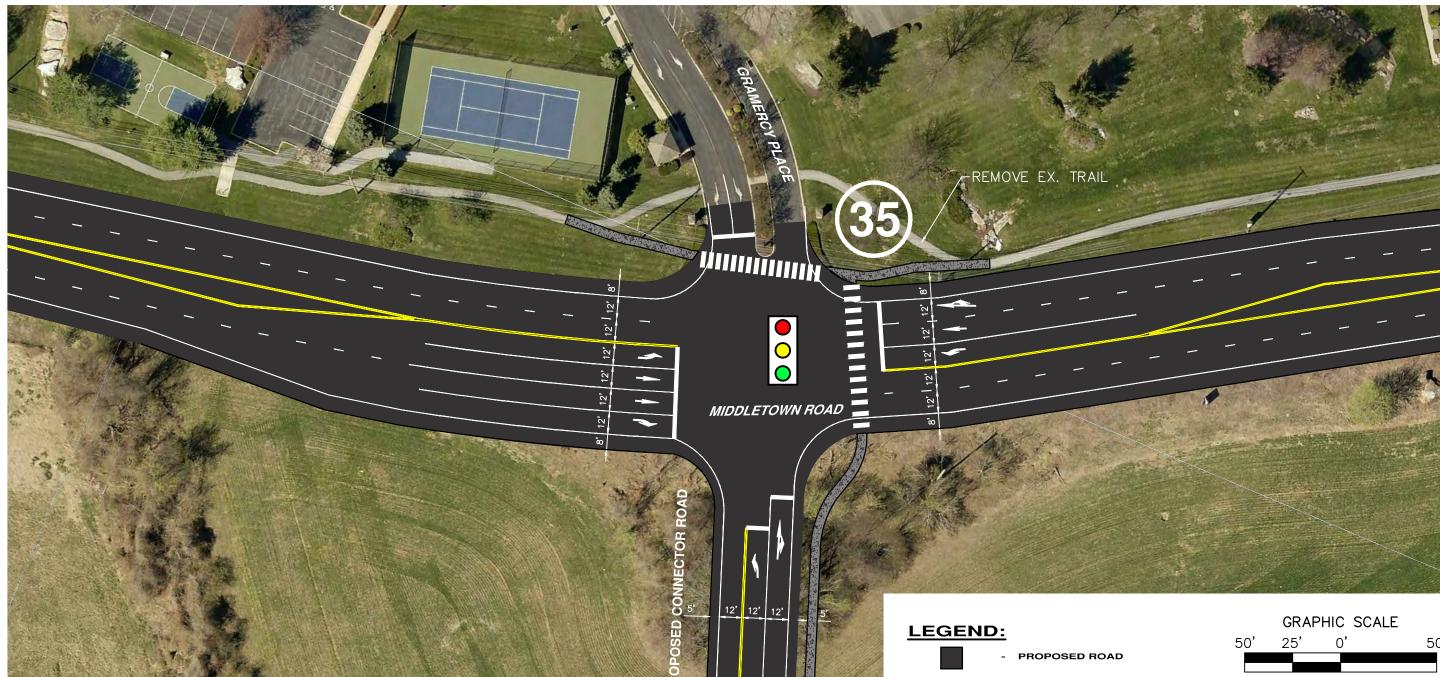

# GREATER HERSHEY REGIONAL TRANSPORTATION STUDY CONCEPT IMPROVEMENT PLAN

**INT. 35 - MIDDLETOWN RD & PROPOSED CONNECTOR DERRY TOWNSHIP, DAUPHIN COUNTY, PENNSYLVANIA** 

JOB#: R002484.0484 JANUARY 2020

- PROPOSED SIGNALIZED INTERSECTION

- INTERSECTION NUMBER