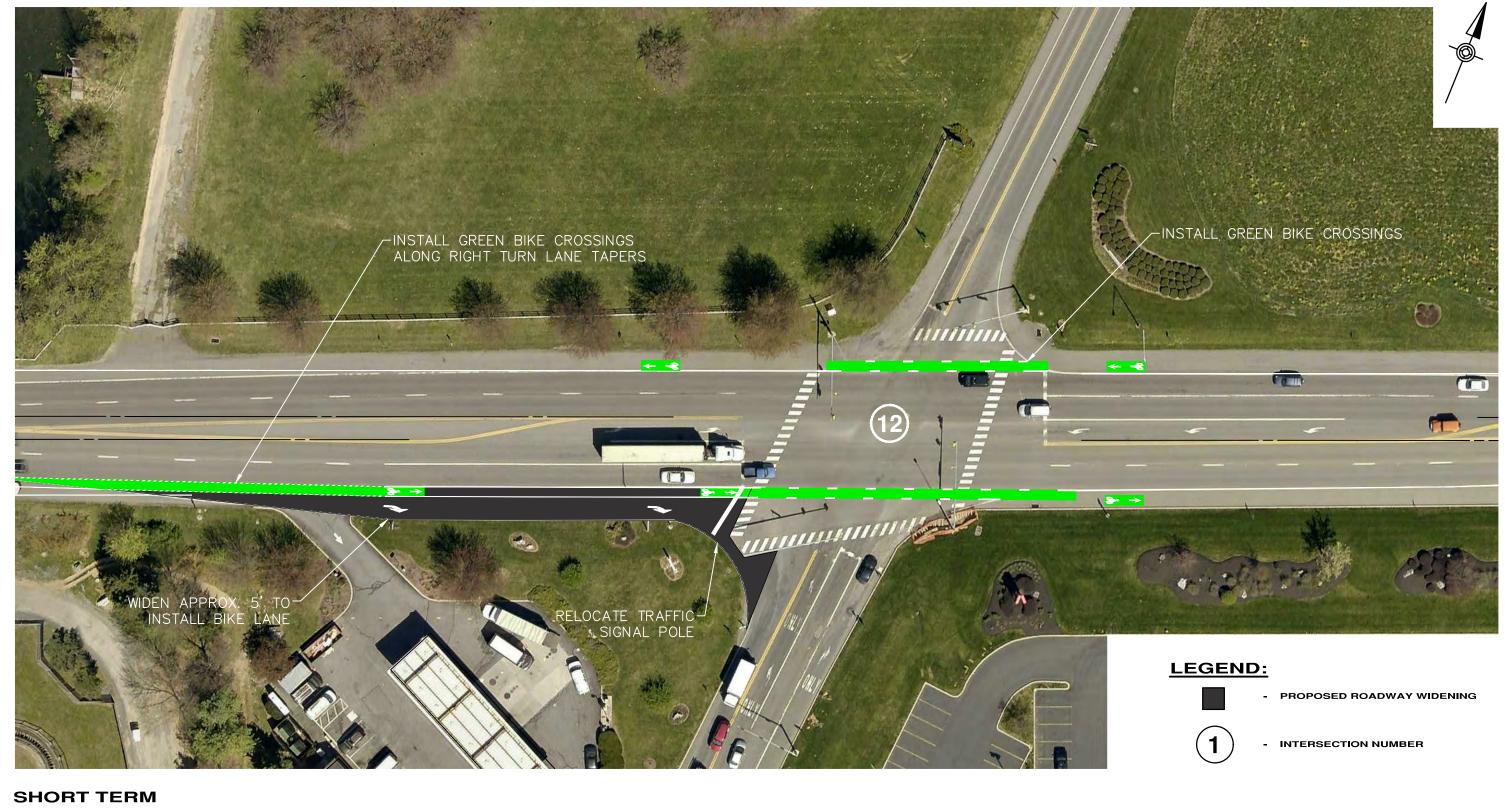

### **CONCEPT IMPROVEMENT PLAN**

INT. 12 - E/W HERSHEYPARK DRIVE & SAND BEACH RD/PARK AVE DERRY TOWNSHIP, DAUPHIN COUNTY, PENNSYLVANIA

JOB#: R002484.0484

JUNE 2020

369 East Park Drive Harristang, PA 17111 (717) 564 -1121 Fax (717) 564 -1158 hrg@ing-inc.com www.hrg-inc.com

### **CONCEPT IMPROVEMENT PLAN**

INT. 12 - E/W HERSHEYPARK DRIVE & SAND BEACH RD/PARK AVE DERRY TOWNSHIP, DAUPHIN COUNTY, PENNSYLVANIA

JUNE 2020

GRAPHIC SCALE

100' 50' 0' 100'

SCALE: 1"=100'

369 East Park Drive Harristung, PA 17111 (717) 564 - 1121 Fax (717) 564 - 1158 hrg@ing-inc.com www.hrg-inc.com