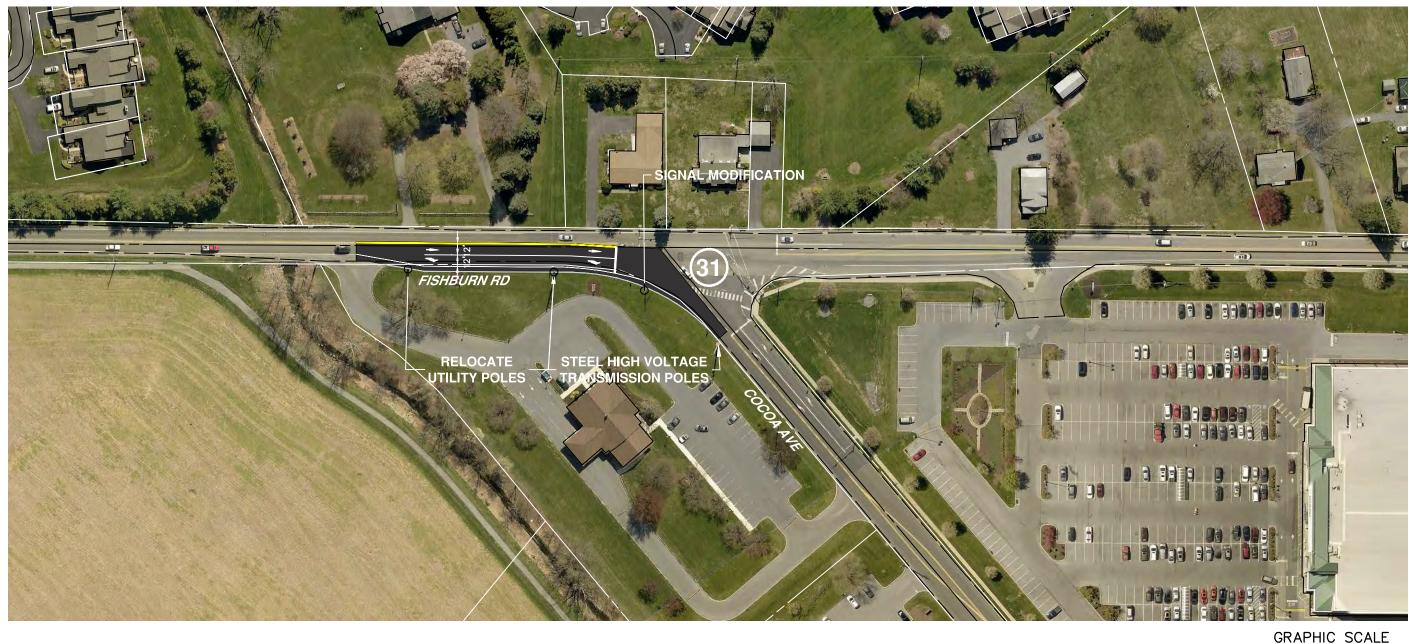

## CONCEPT IMPROVEMENT PLAN

INT. 31 - FISHBURN ROAD & COCOA AVENUE DAUPHIN COUNTY, PENNSYLVANIA

JOB#: R002484.0484

JANUARY 2020