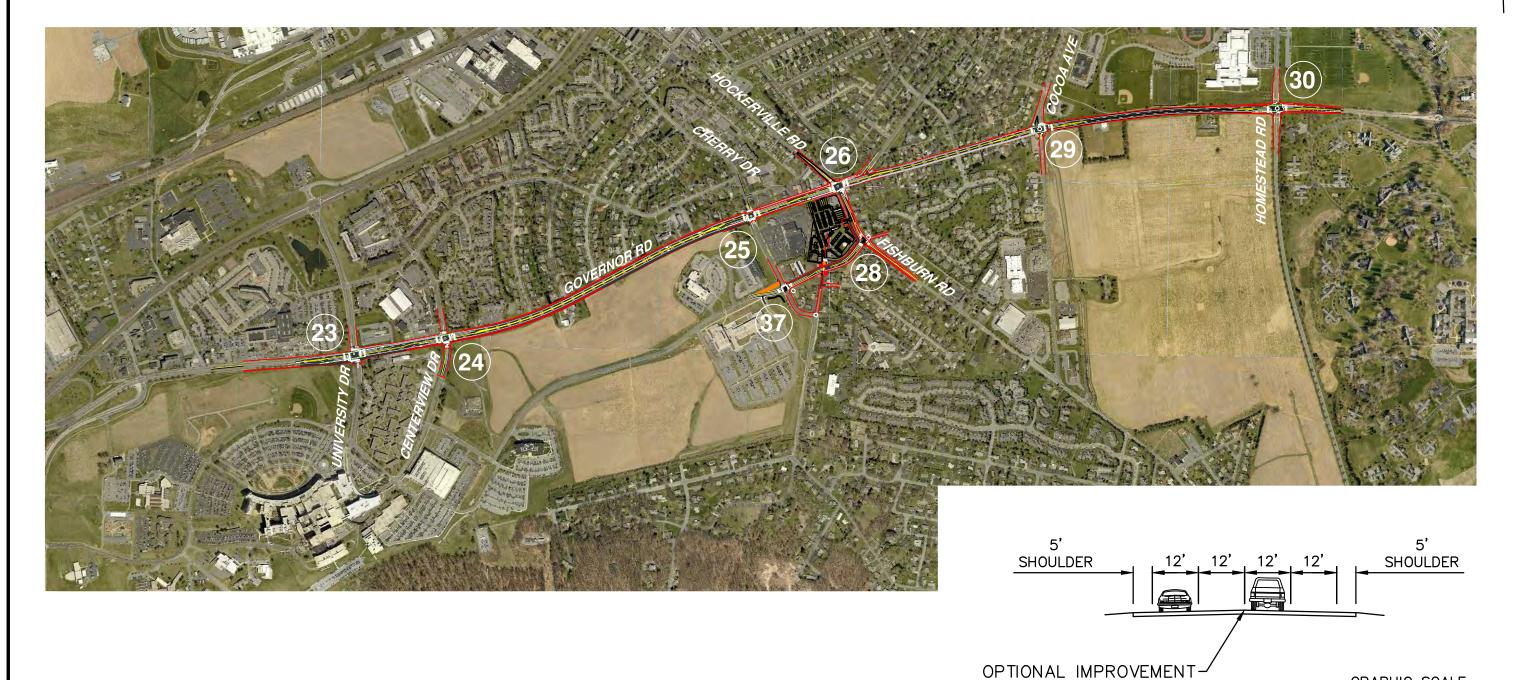

100'

100' 50'

PROPOSED ROAD

1,000' 500'

GRAPHIC SCALE

SCALE: 1"=1,000'

1,000'

**COORIDOR 2 - GOVERNOR ROAD DERRY TOWNSHIP, DAUPHIN COUNTY, PENNSYLVANIA** 

**GREATER HERSHEY REGIONAL TRANSPORTATION STUDY** 

JOB#: R002484.0484 SEPTEMBER 2020

**IMPROVEMENT PLAN** 

INTERSECTION NUMBER

JOB#: R002484.0484

SEPTEMBER 2020