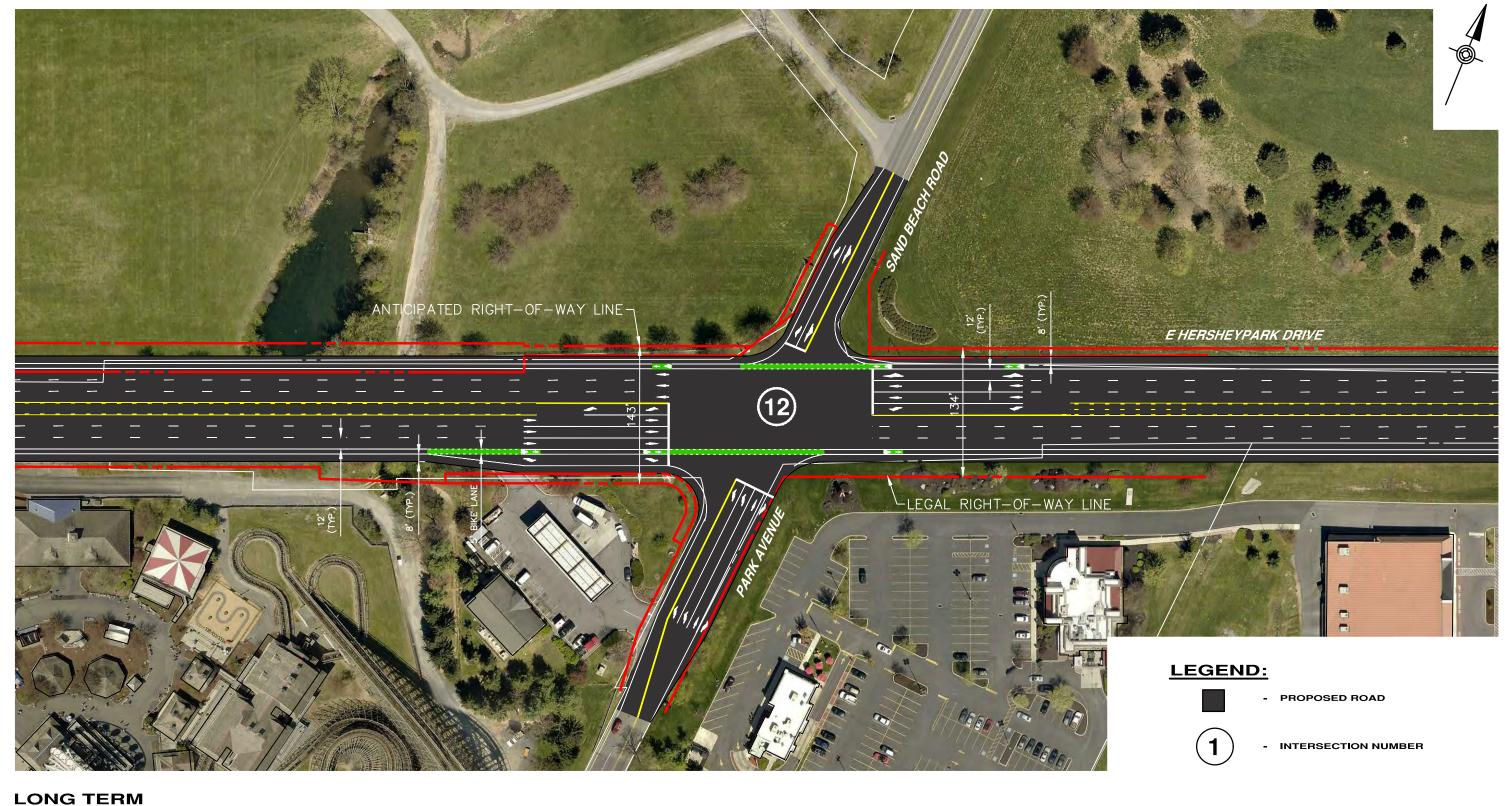

### **CONCEPT IMPROVEMENT PLAN**

INT. 12 - E/W HERSHEYPARK DRIVE & SAND BEACH RD/PARK AVE DERRY TOWNSHIP, DAUPHIN COUNTY, PENNSYLVANIA

JOB#: R002484.0484

JUNE 2020

369 East Park Drive Harristang, PA 17111 (717) 564 -1121 Fax (717) 564 -1158 hrg@ing-inc.com www.hrg-inc.com

### **CONCEPT IMPROVEMENT PLAN**

INT. 12 - E/W HERSHEYPARK DRIVE & SAND BEACH RD/PARK AVE DERRY TOWNSHIP, DAUPHIN COUNTY, PENNSYLVANIA

JUNE 2020

GRAPHIC SCALE

100' 50' 0' 100'

SCALE: 1"=100'

369 East Park Drive Harristung, PA 17111 (717) 564 - 1121 Fax (717) 564 - 1158 hrg@ing-inc.com www.hrg-inc.com

- PROPOSED CONCRETE ISLAND

- PROPOSED ROAD

- INTERSECTION NUMBER

**GREATER HERSHEY REGIONAL TRANSPORTATION STUDY** 