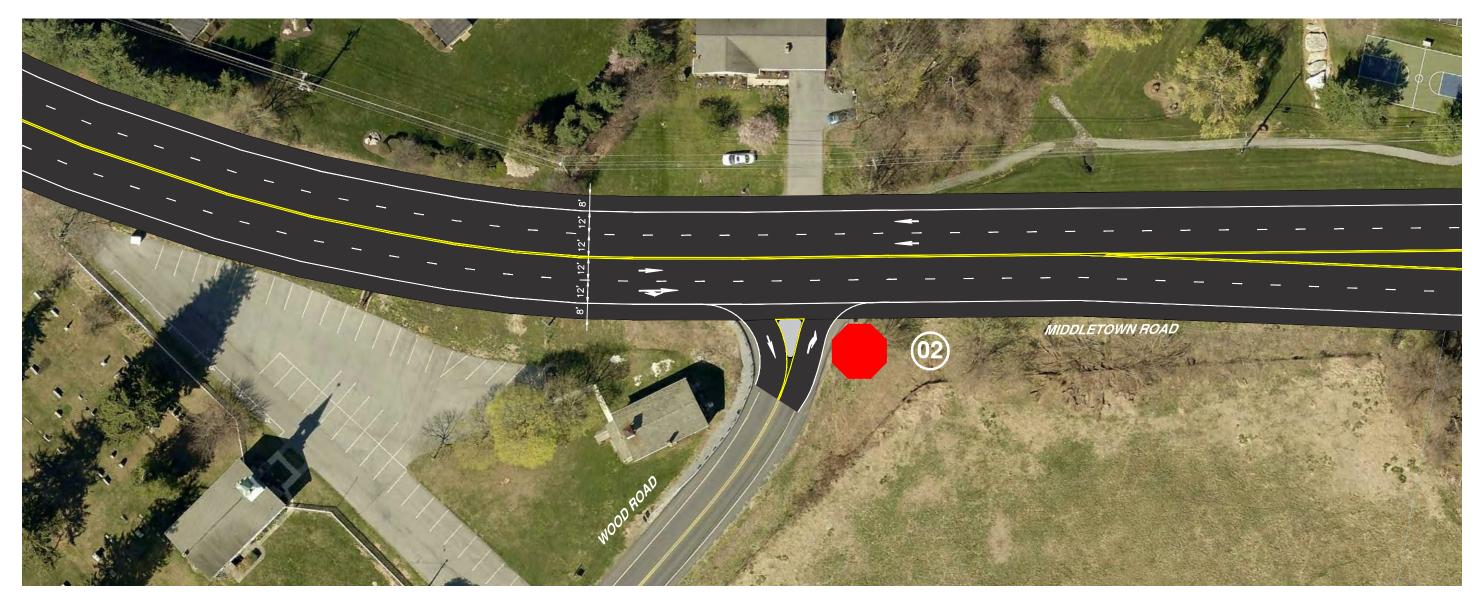

## NCEPT IMPROVEMENT PLAN

INT. 02 - MIDDLETOWN RD & WOOD RD DERRY TOWNSHIP, DAUPHIN COUNTY, PENNSYLVANIA
JOB#: R002484.0484 JANUARY 2020

PROPOSED BIKE PATH

- PROPOSED ROAD

- PROPOSED STOP

**GREATER HERSHEY REGIONAL TRANSPORTATION STUDY** 