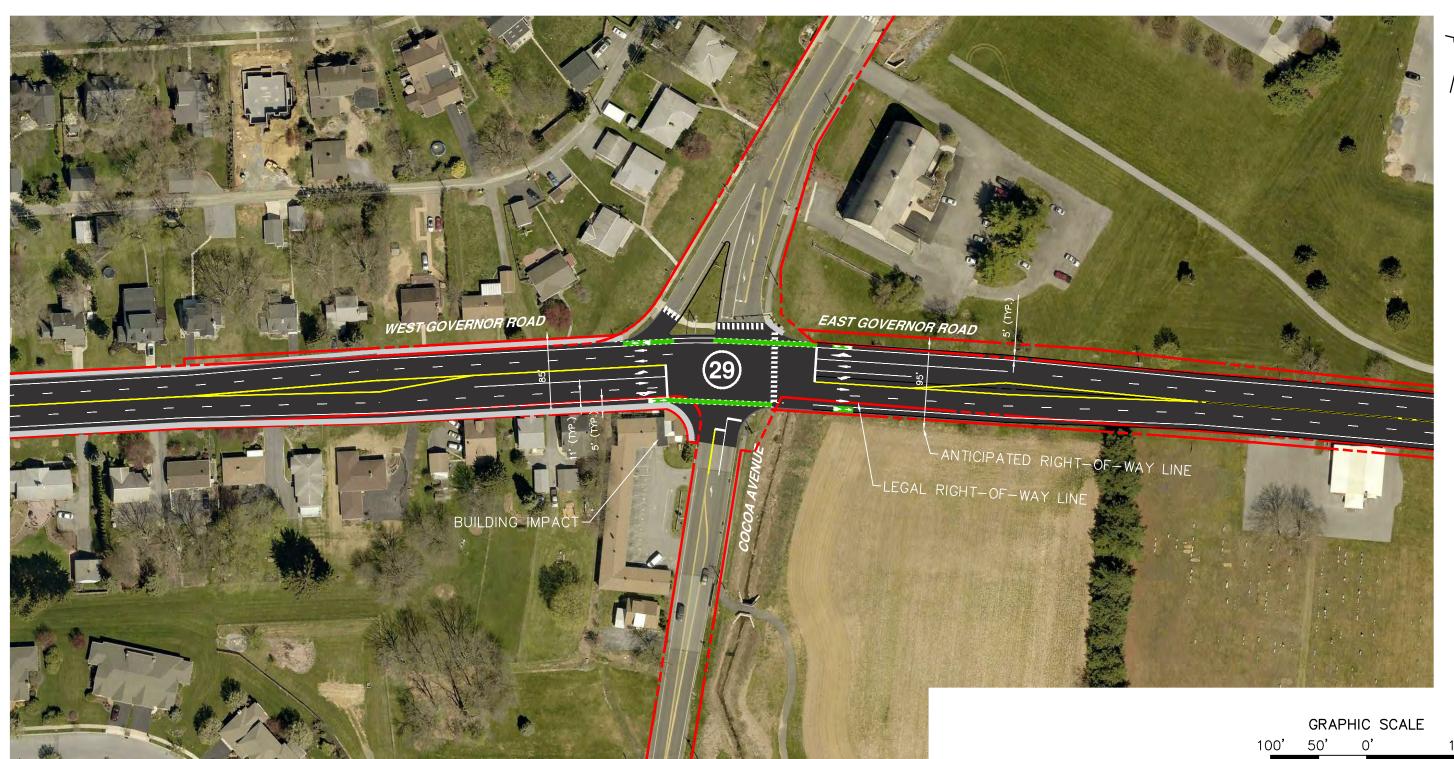

## **IMPROVEMENT PLAN**

**INT. 29 - E/W GOVERNOR RD & COCOA AVE DERRY TOWNSHIP, DAUPHIN COUNTY, PENNSYLVANIA** 

JOB#: R002484.0484 SEPTEMBER 2020