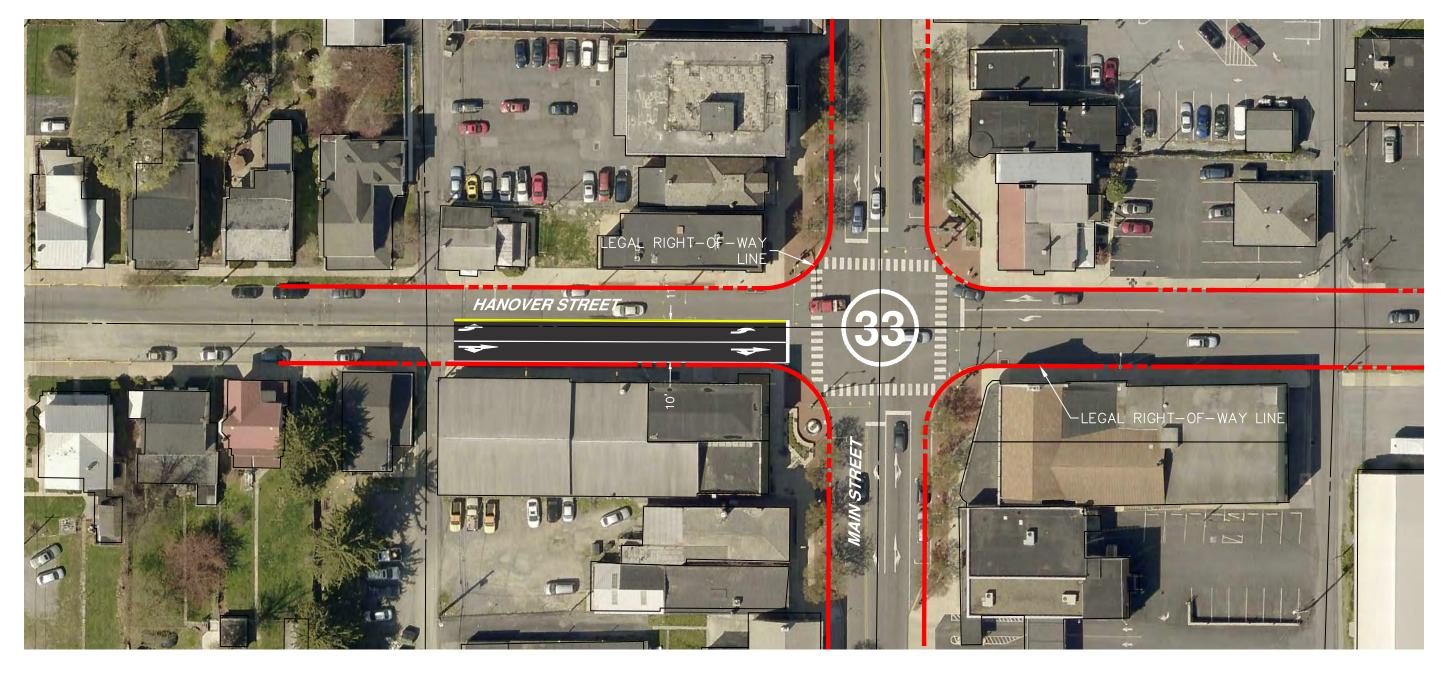

## CONCEPT IMPROVEMENT PLAN

INT. 33 - MAIN ST & HANOVER ST HUMMELSTOWN BOROUGH, DAUPHIN COUNTY, PENNSYLVANIA JOB#: R002484.0484 JANUARY 2020

### **LEGEND:**

- INTERSECTION NUMBER

Jarieburg, PA. 17111 (717) 564-1121 Fax (717) 564-1158 Ing@ing.com www.ing-inc.com 484 0484\C30\Plen Sets\FXH\T0024840484-WAIN ST.dwn | nveut:INT-33 .lnn |