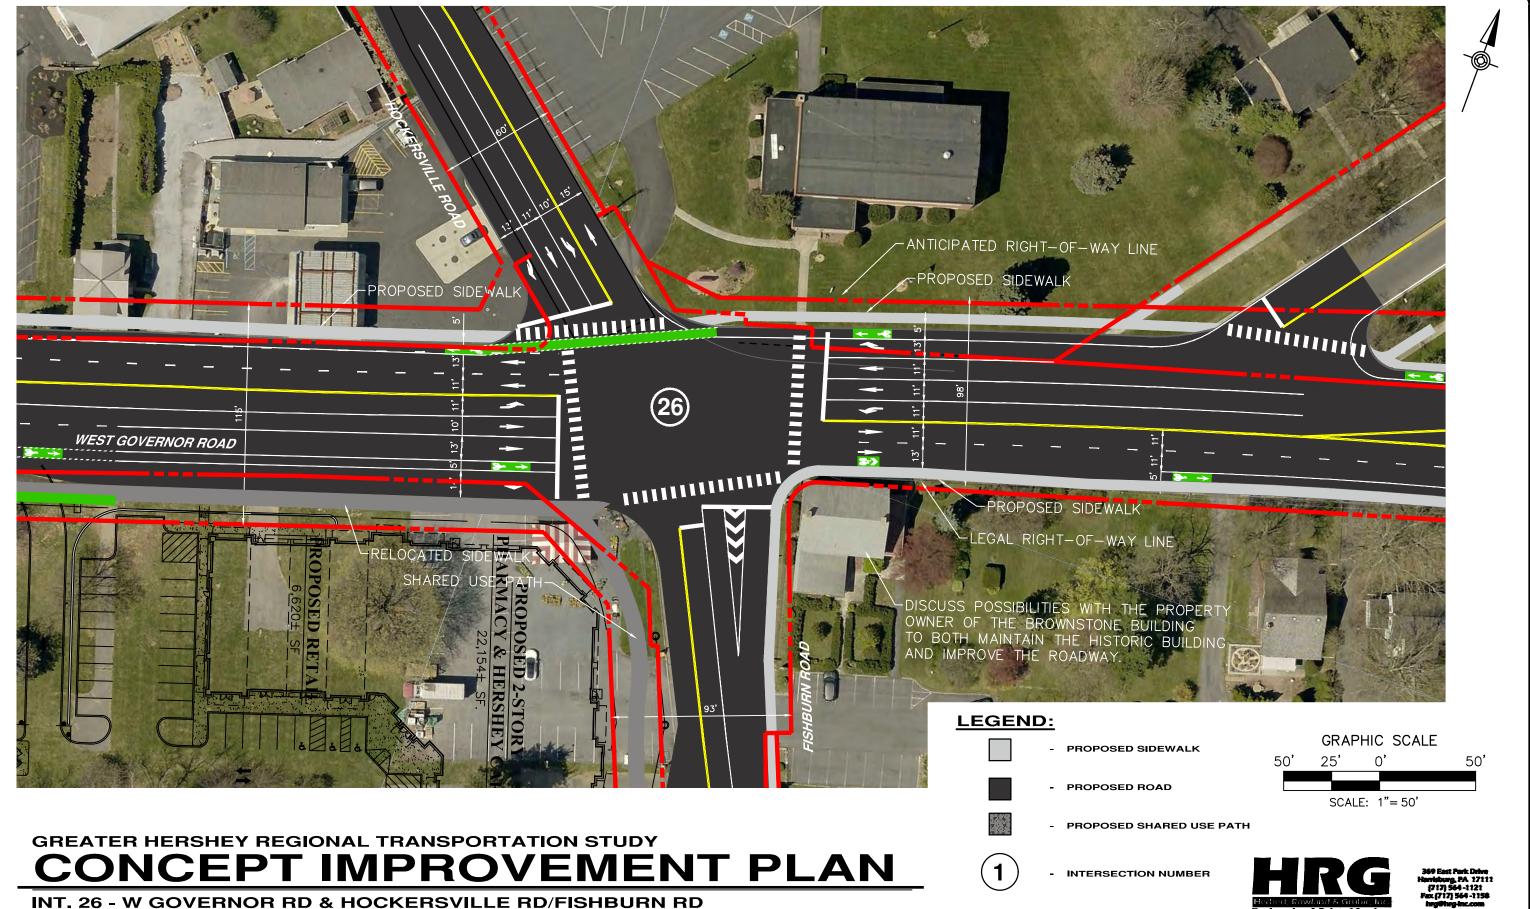

## **IMPROVEMENT PLAN**

INT. 28 - FISHBURN RD & SAND HILL RD **DERRY TOWNSHIP, DAUPHIN COUNTY, PENNSYLVANIA** JOB#: R002484.0484

**JUNE 2020** 

INTERSECTION NUMBER

- PROPOSED SIGNALIZED INTERSECTION