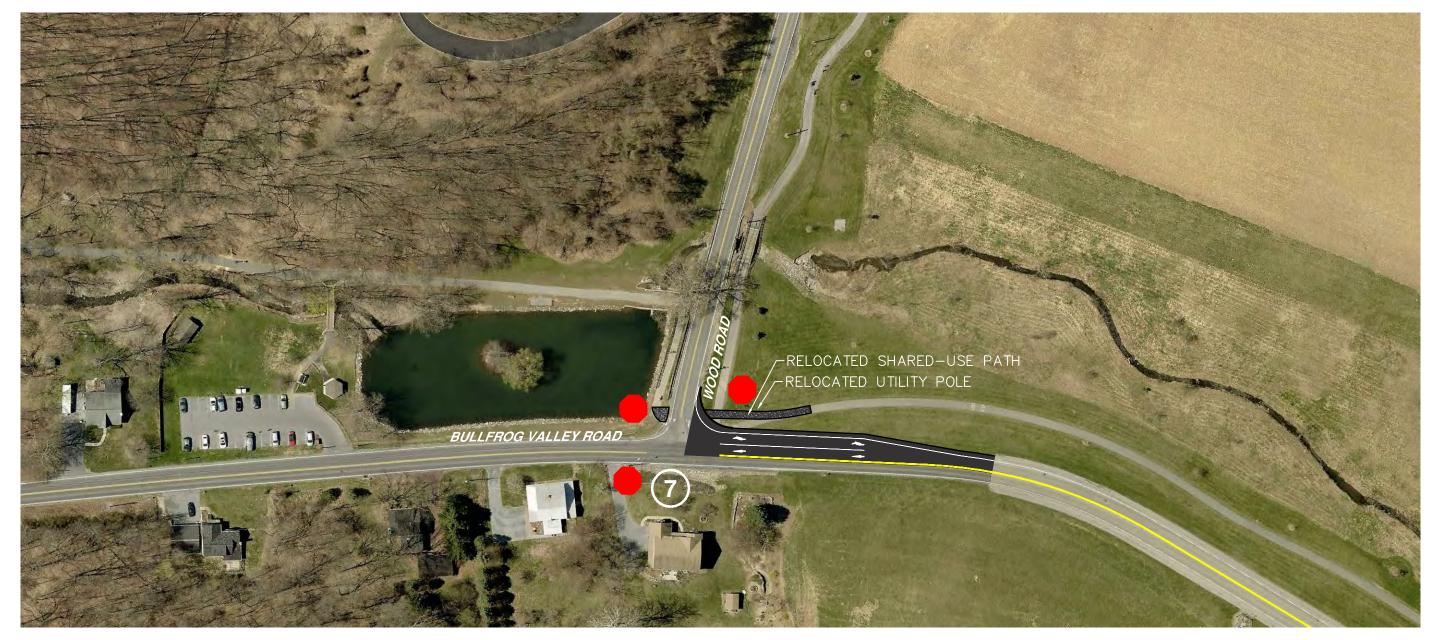

## ONCEPT IMPROVEMENT PLAN

**INT. 07 - BULLFROG VALLEY ROAD & WOOD ROAD DERRY TOWNSHIP, DAUPHIN COUNTY, PENNSYLVANIA** JOB#: R002484.0484

- INTERSECTION NUMBER

- PROPOSED BIKE PATH

PROPOSED ROAD

- INTERSECTION NUMBER