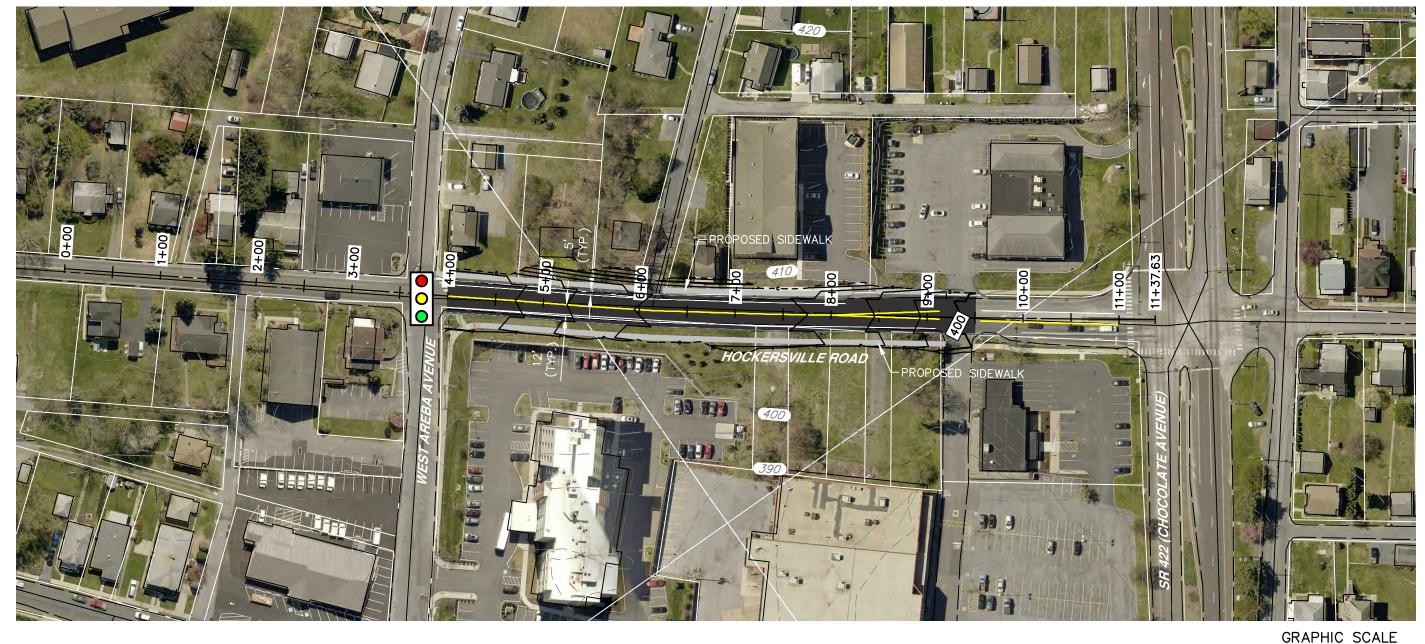

000

- PROPOSED ROAD

- PROPOSED SIDEWALK

**GREATER HERSHEY REGIONAL TRANSPORTATION STUDY** 

**INT. 22 - HOCKERSVILLE ROAD & WEST AREBA AVENUE DAUPHIN COUNTY, PENNSYLVANIA** 

JOB#: R002484.0484 **JANUARY 2020**  PROPOSED SIGNALIZED INTERSECTION