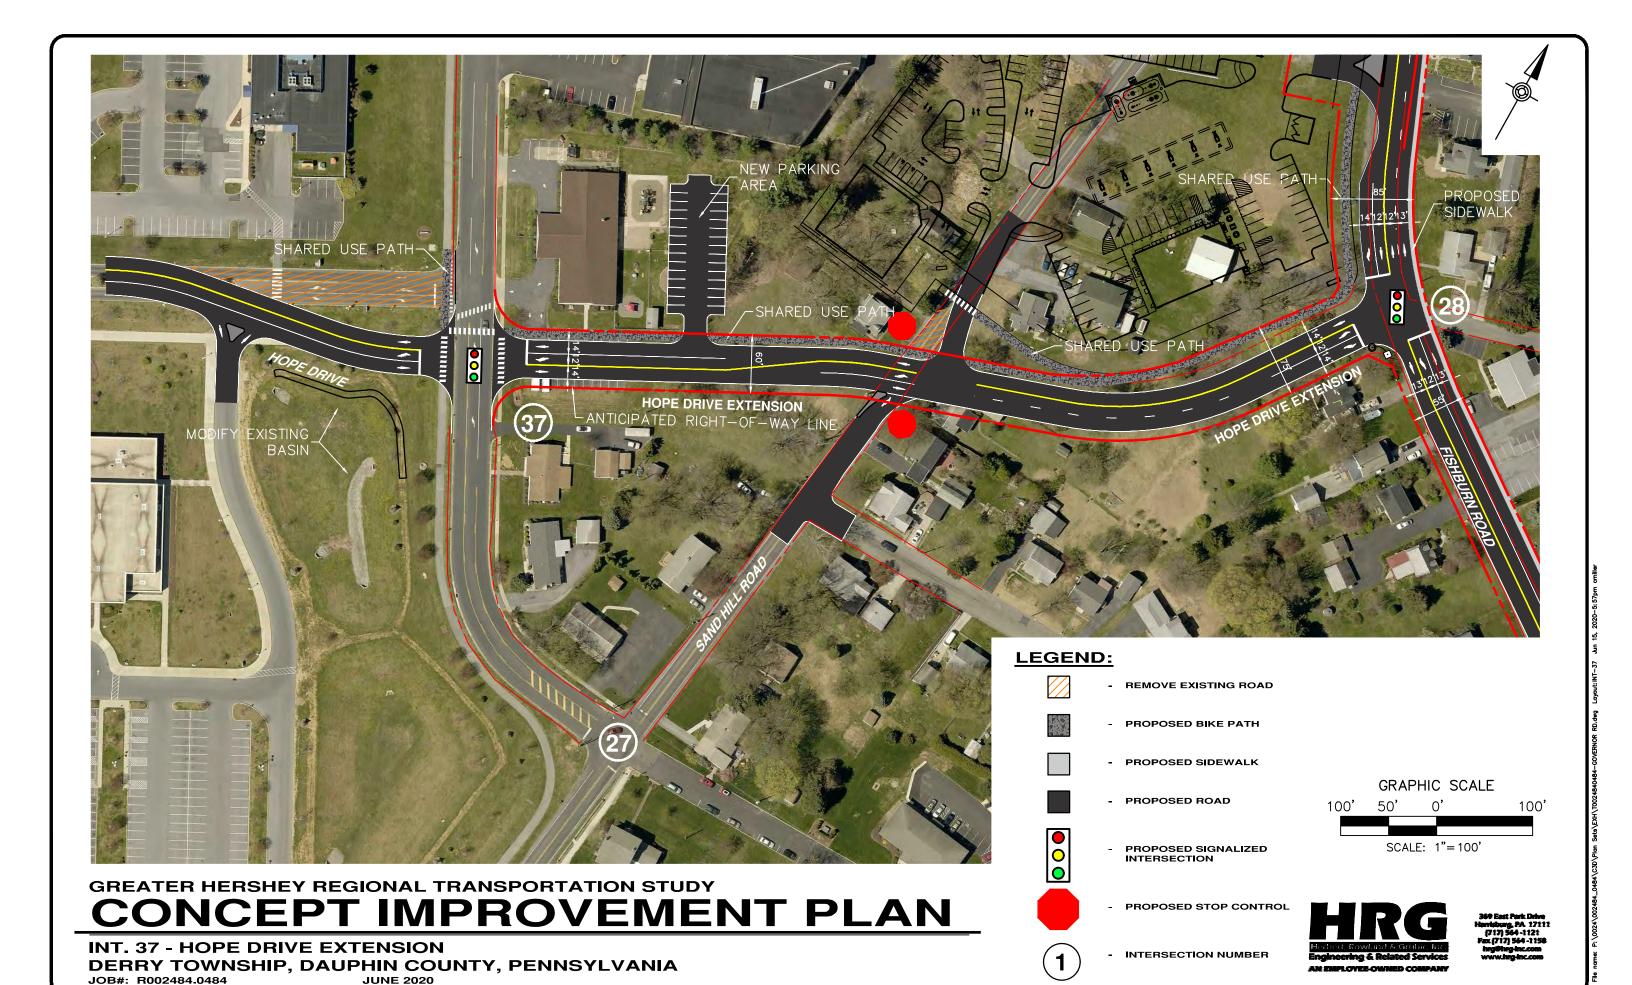

## **IMPROVEMENT PLAN**

INT. 28 - FISHBURN RD & SAND HILL RD **DERRY TOWNSHIP, DAUPHIN COUNTY, PENNSYLVANIA** JOB#: R002484.0484

**JUNE 2020** 

INTERSECTION NUMBER

- PROPOSED SIGNALIZED INTERSECTION