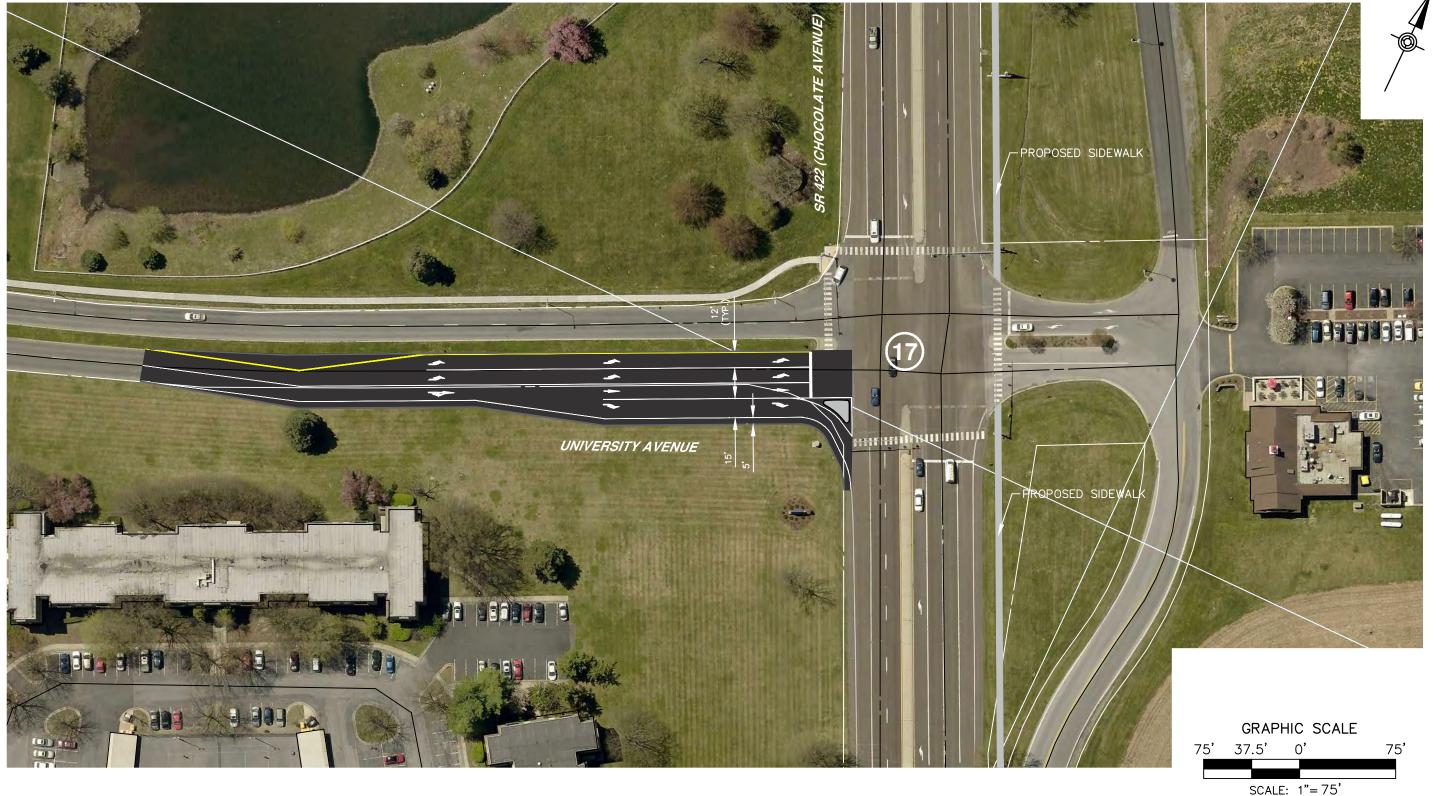

## CONCEPT IMPROVEMENT PLAN

INT. 17 - W CHOCOLATE AVE & UNIVERSITY DR DAUPHIN COUNTY, PENNSYLVANIA

JOB#: R002484.0484 JANUARY 2020

### **LEGEND:**

- PROPOSED ROAD

PROPOSED CONCRETE ISLAND/ SIDEWALK

- INTERSECTION NUMBER

369 East Park Drive arrisburg, PA 17111 (717) 564-1121 (ax (717) 564-1158 ing@hing-inc.com www.hro-inc.com data\local\temp\AcPublish\_12392\T0024840484-W CHOCOLATE AVE.dwg Layout:INT-17 、