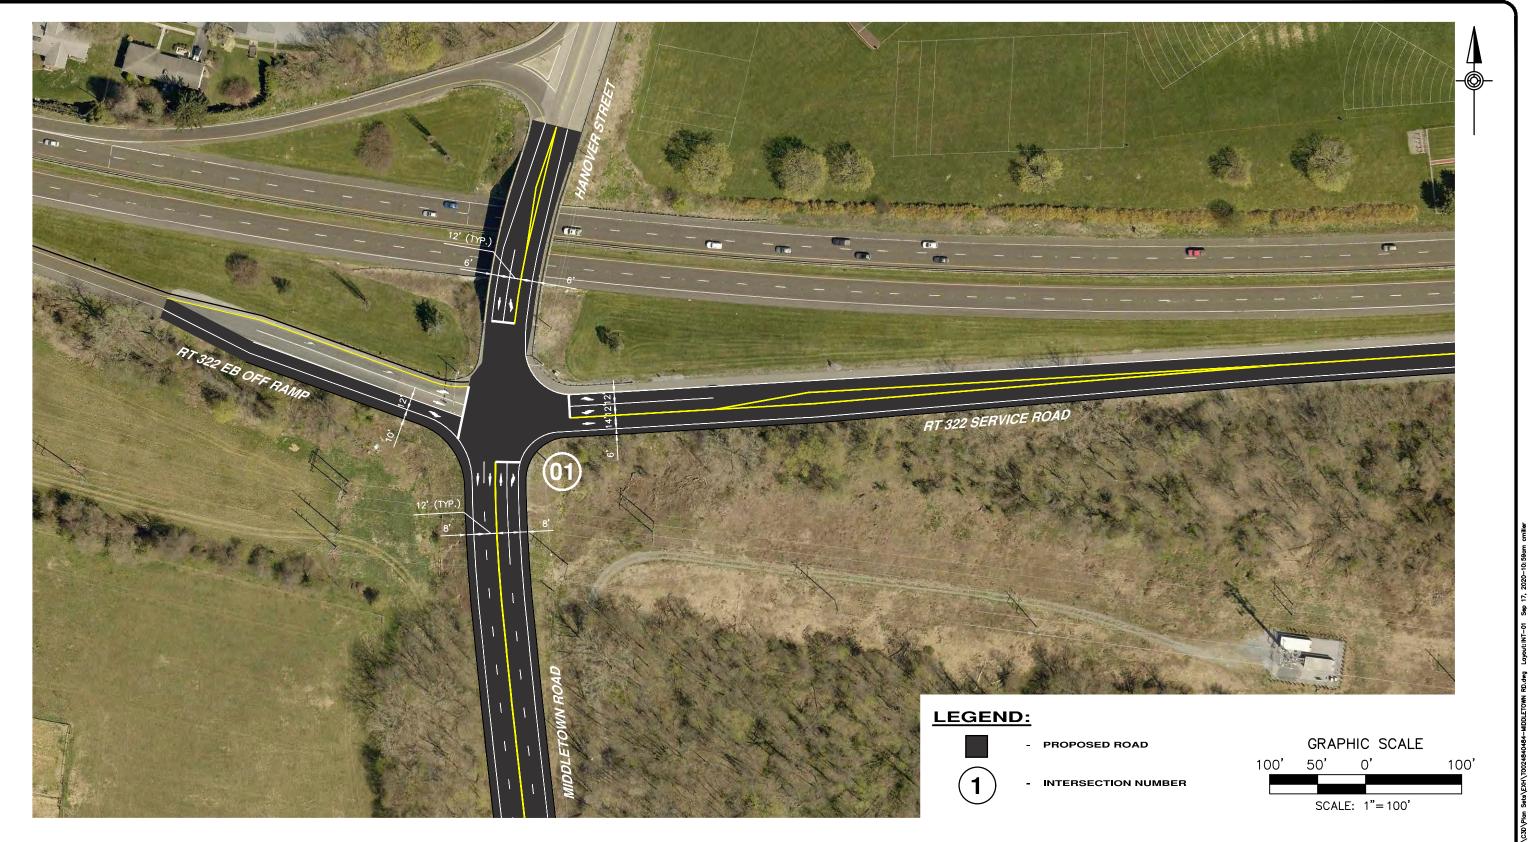

# GREATER HERSHEY REGIONAL TRANSPORTATION STUDY CONCEPT IMPROVEMENT PLAN

INT. 01 - MIDDLETOWN RD & RT 322 EB RAMP/SERVICE RD DERRY TOWNSHIP, DAUPHIN COUNTY, PENNSYLVANIA
JOB#: R002484.0484 SEPTEMBER 2020

- PROPOSED ROAD

- PROPOSED STOP

- INTERSECTION NUMBER

**GREATER HERSHEY REGIONAL TRANSPORTATION STUDY** 