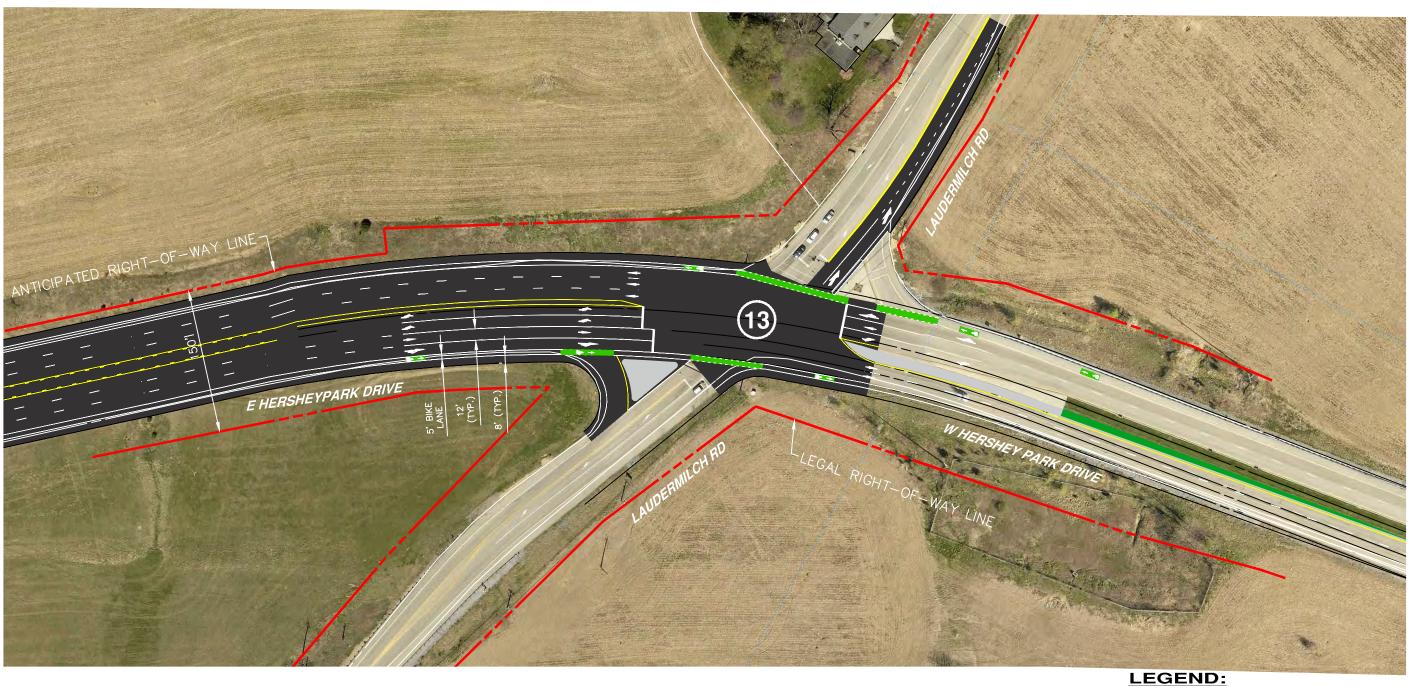

## DNCEPT IMPROVEMENT PLAN

INT. 13 - E HERSHEYPARK DRIVE & LAUDERMILCH ROAD **DERRY TOWNSHIP, DAUPHIN COUNTY, PENNSYLVANIA** JOB#: R002484.0484 **JUNE 2020** 

GRAPHIC SCALE SCALE: 1"=100'