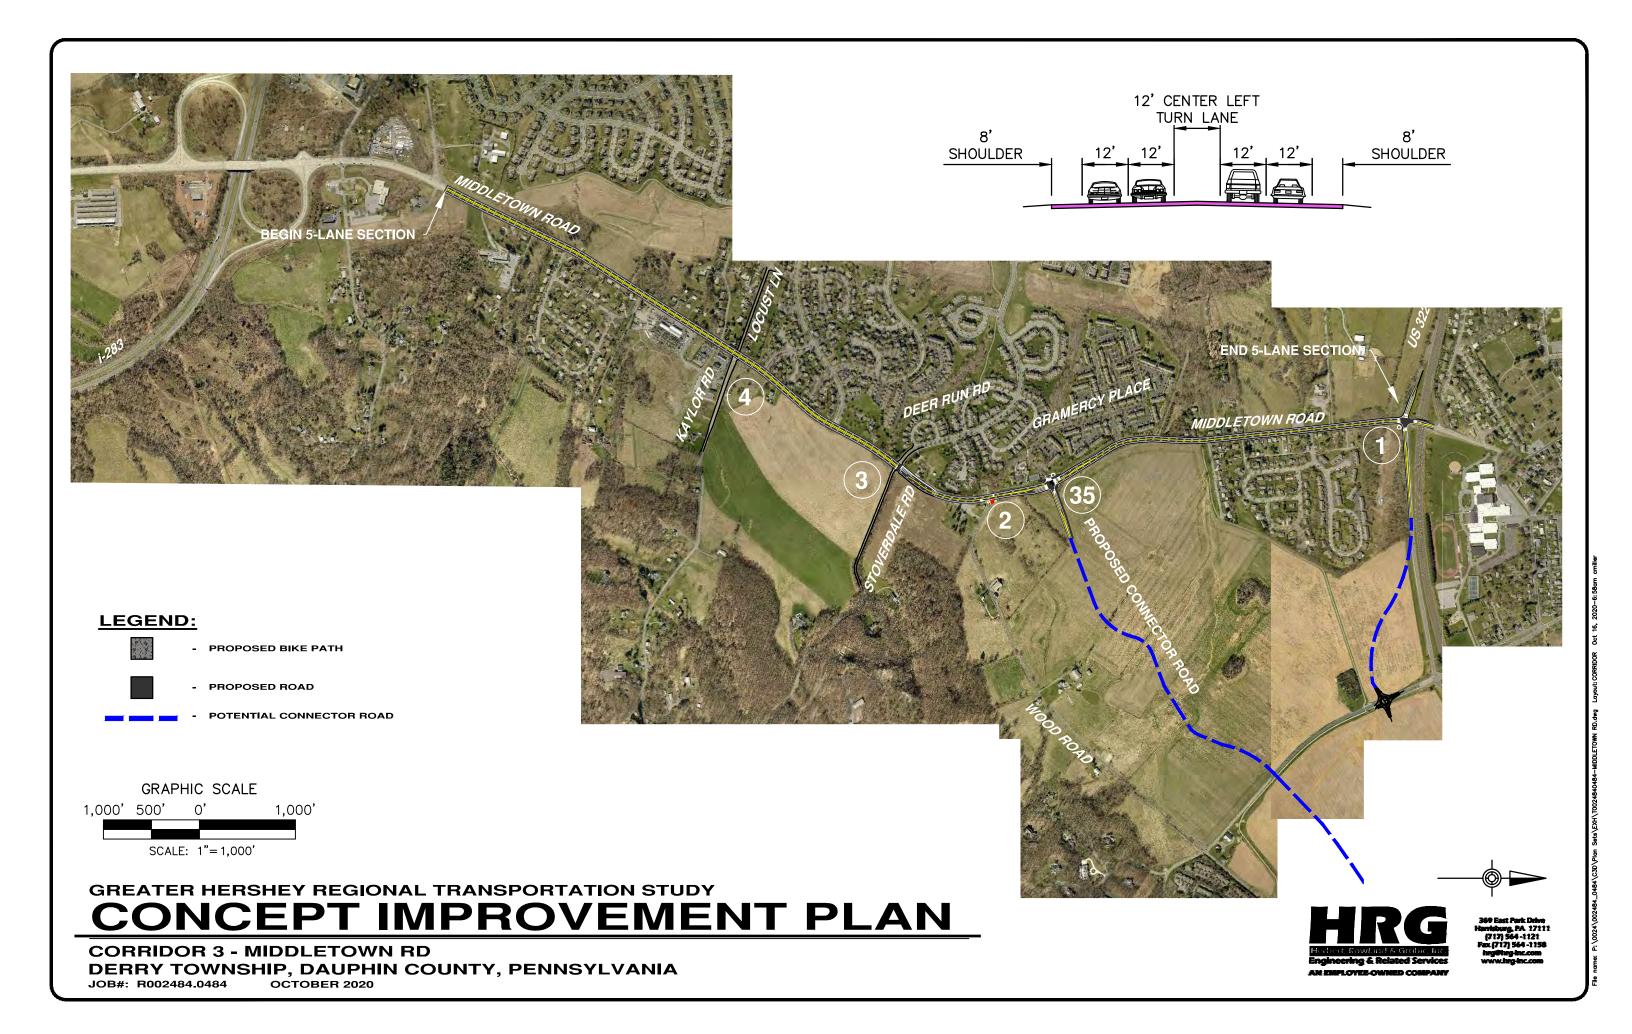

## NCEPT IMPROVEMENT PLAN

INT. 02 - MIDDLETOWN RD & WOOD RD DERRY TOWNSHIP, DAUPHIN COUNTY, PENNSYLVANIA
JOB#: R002484.0484 JANUARY 2020

PROPOSED BIKE PATH

- PROPOSED ROAD

- PROPOSED STOP

**GREATER HERSHEY REGIONAL TRANSPORTATION STUDY** 