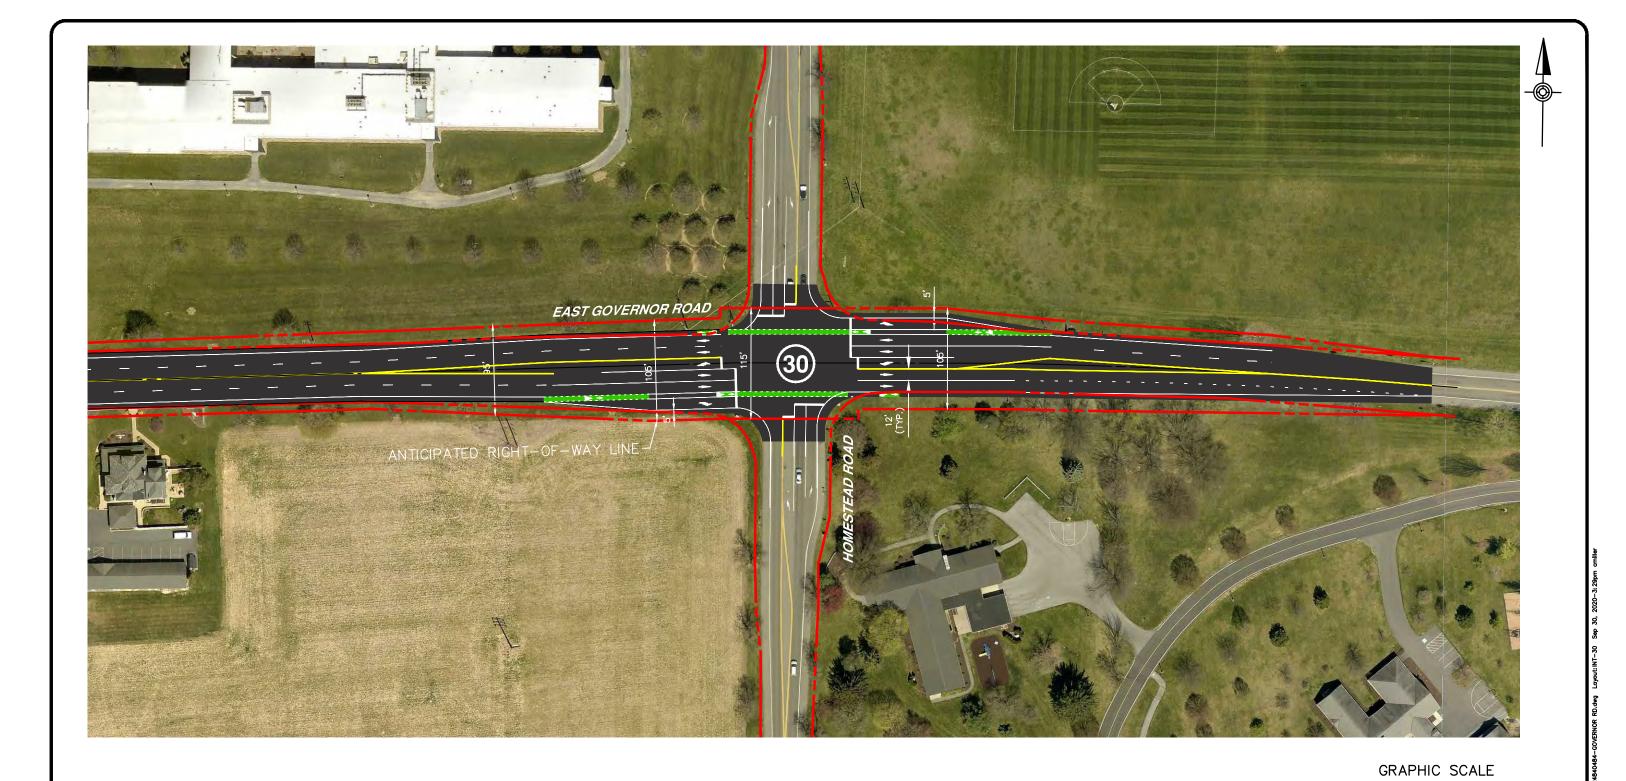

## NCEPT IMPROVEMENT PLAN

INT. 30 - E/W GOVERNOR RD & HOMESTEAD ROAD **DERRY TOWNSHIP, DAUPHIN COUNTY, PENNSYLVANIA** 

JOB#: R002484.0484

SEPTEMBER 2020

- PROPOSED ROAD

- INTERSECTION NUMBER

SCALE: 1"=100'

100' 50'