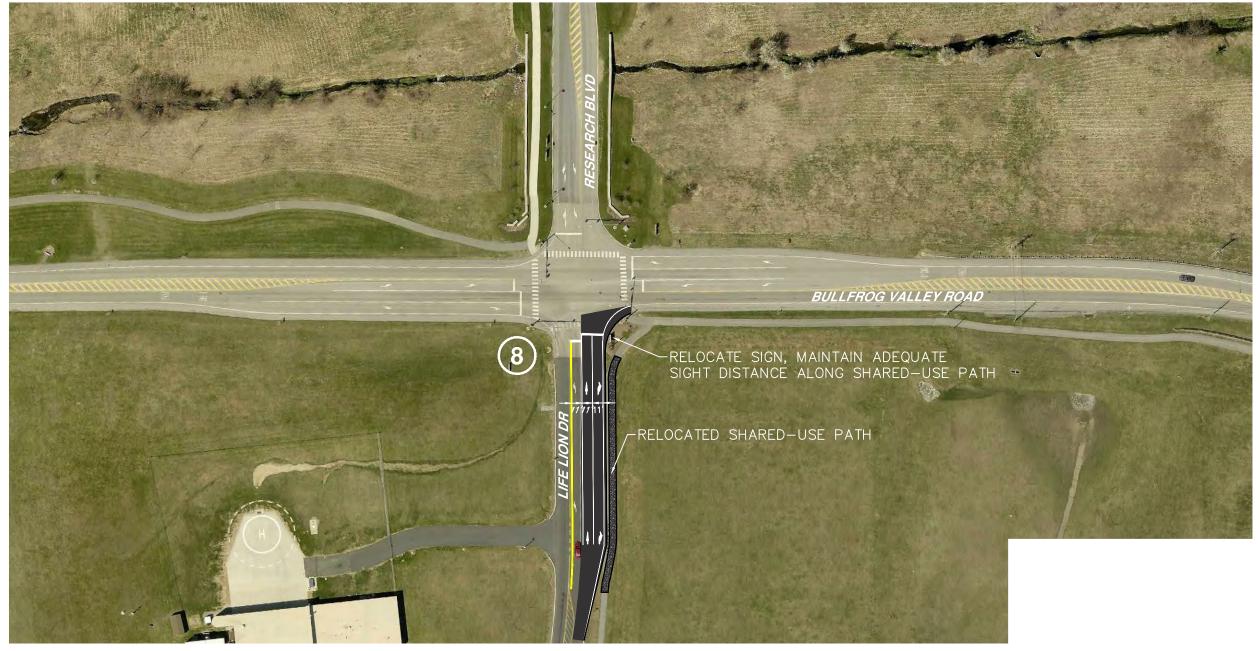

## CONCEPT IMPROVEMENT PLAN

INT. 08 - BULLFROG VALLEY ROAD & RESEARCH BLVD/LIFE LION DR DERRY TOWNSHIP, DAUPHIN COUNTY, PENNSYLVANIA

JOB#: R002484.0484

IUNE 2020

CEPT IMPROVEMENT PLAN

**CORRIDOR 1 - HERSHEY PARK DRIVE DERRY TOWNSHIP, DAUPHIN COUNTY, PENNSYLVANIA** 