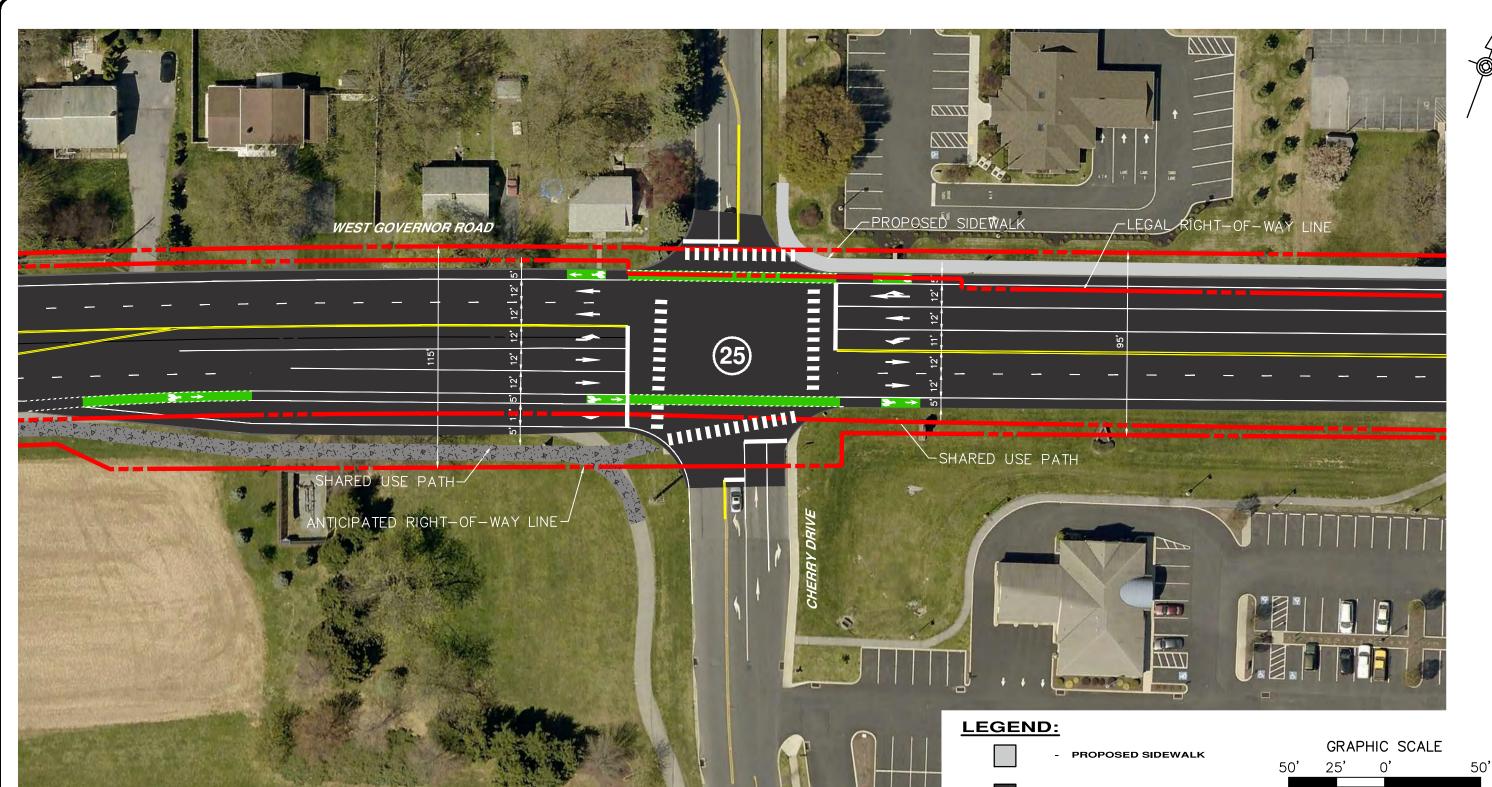

## CONCEPT IMPROVEMENT PLAN

INT. 25 - W GOVERNOR RD & CHERRY DR
DERRY TOWNSHIP, DAUPHIN COUNTY, PENNSYLVANIA
JOB#: R002484.0484 SEPTEMBER 2020

SCALE: 1"= 50'

369 East Park Drive larrisburg, PA. 17111 (717) 564-1121 Factoris September 1715 http://linc.com www.htg-inc.com 02484\_0484\C30\Plan Sets\EXH\T0024840484—GOVERNOR RD.dwg Layou