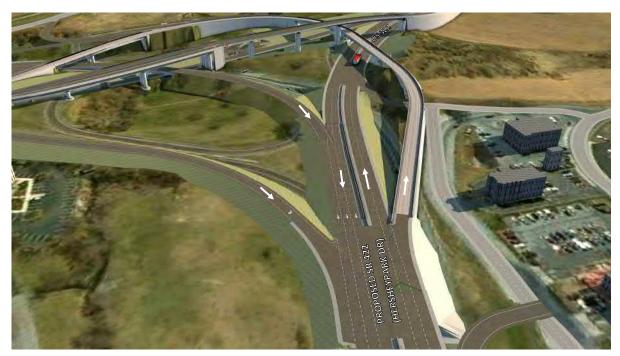

GREATER HERSHEY REGIONAL TRANSPORTATION STUDY

## CONCEPT IMPROVEMENT PLAN

UNIVERSITY DRIVE EXTENSION DERRY TOWNSHIP, DAUPHIN COUNTY, PENNSYLVANIA

JOB#: R002484.0484 NOVEMBER 2019





369 East Park Drive Harristung, PA 17111 (717) 564-1121 Fax (717) 564-1158 Ing@ing-inc.com www.hrg-inc.com







- PROPOSED CONCRETE ISLAND



- PROPOSED ROAD



- INTERSECTION NUMBER

**GREATER HERSHEY REGIONAL TRANSPORTATION STUDY** 

# EPT IMPROVEMENT PLAN

**HOCKERSVILLE ROAD DERRY TOWNSHIP, DAUPHIN COUNTY, PENNSYLVANIA** OCTOBER 2019 JOB#: R002484.0484

GRAPHIC SCALE 250' SCALE: 1"= 250'



### INTERCHANGE RENDERS



1. Top View



2. Northeast View

### INTERCHANGE RENDERS



3. Facing Southwest



4. Interchange Stack

### INTERCHANGE RENDERS



5. Route 422 and Route 322 Exit Ramp