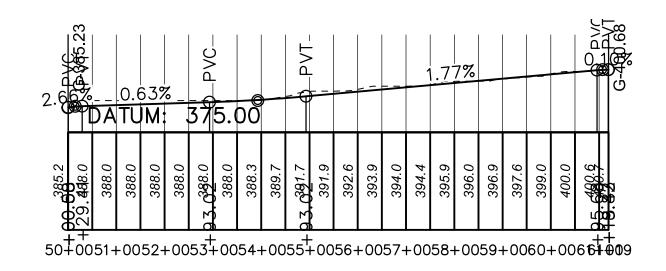

# EPT IMPROVEMENT PLAN

**HOCKERSVILLE ROAD DERRY TOWNSHIP, DAUPHIN COUNTY, PENNSYLVANIA** OCTOBER 2019 JOB#: R002484.0484

GRAPHIC SCALE 250' SCALE: 1"= 250'