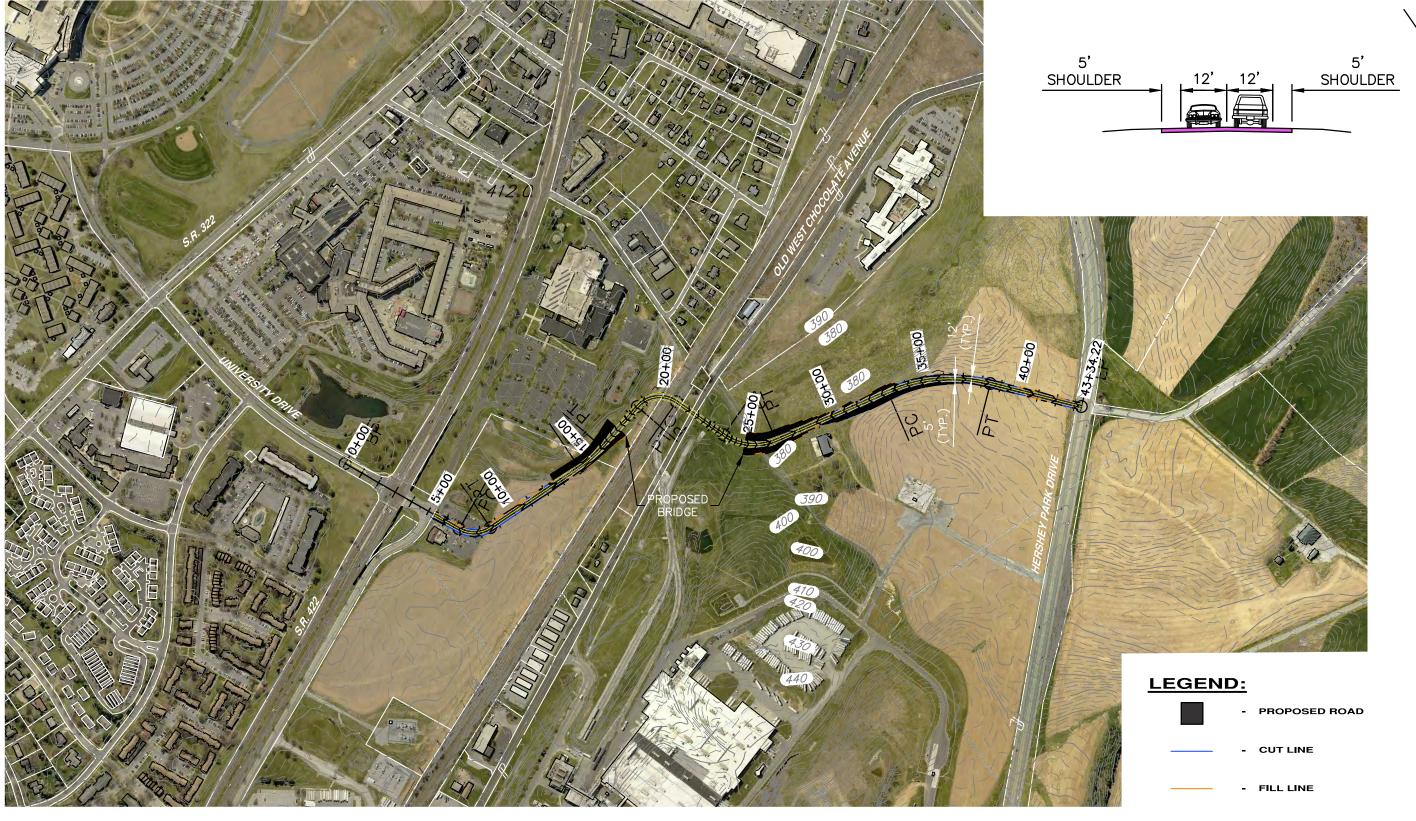

## CONCEPT IMPROVEMENT PLAN

UNIVERSITY DRIVE EXTENSION DERRY TOWNSHIP, DAUPHIN COUNTY, PENNSYLVANIA

JOB#: R002484.0484 NOVEMBER 2019

369 East Park Drive Harristung, PA 17111 (717) 564-1121 Fax (717) 564-1158 Ing@ing-inc.com www.hrg-inc.com

- PROPOSED CONCRETE ISLAND

- PROPOSED ROAD

- INTERSECTION NUMBER

**GREATER HERSHEY REGIONAL TRANSPORTATION STUDY** 