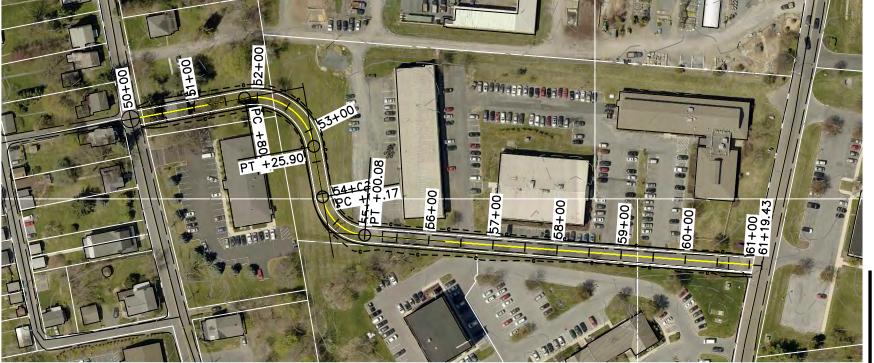

# EPT IMPROVEMENT PLAN

**HOCKERSVILLE ROAD DERRY TOWNSHIP, DAUPHIN COUNTY, PENNSYLVANIA** OCTOBER 2019 JOB#: R002484.0484

GRAPHIC SCALE 250' SCALE: 1"= 250'