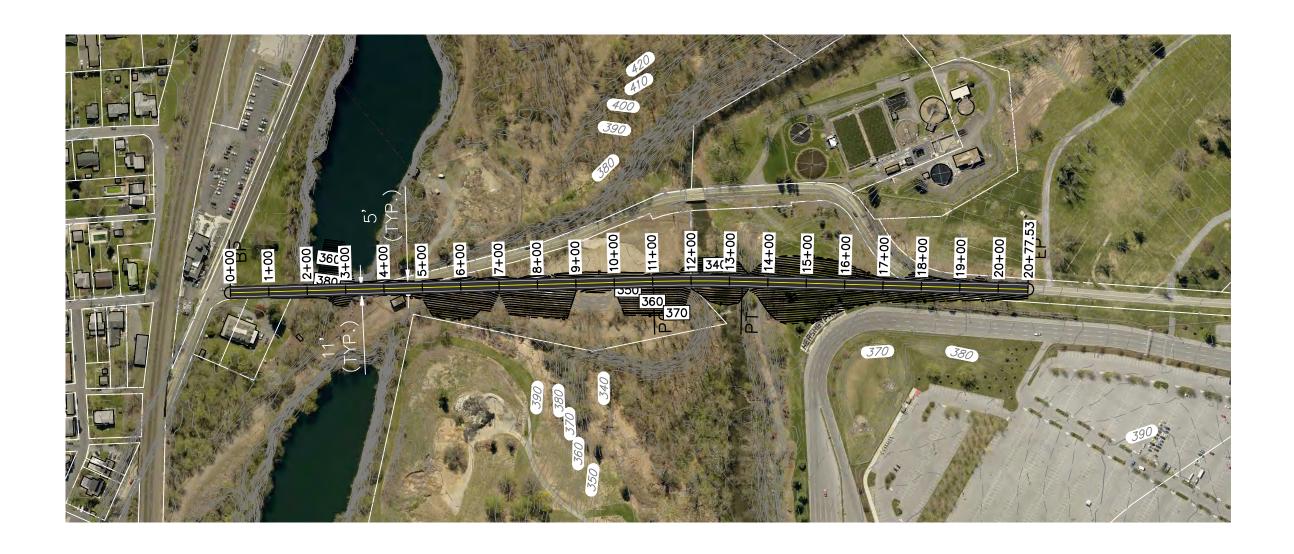

# EPT IMPROVEMENT PLAN

**HOCKERSVILLE ROAD DERRY TOWNSHIP, DAUPHIN COUNTY, PENNSYLVANIA** OCTOBER 2019 JOB#: R002484.0484

GRAPHIC SCALE 250' SCALE: 1"= 250'