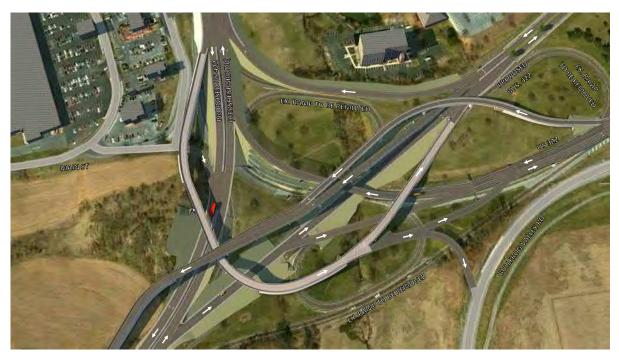

GREATER HERSHEY REGIONAL TRANSPORTATION STUDY

## CONCEPT IMPROVEMENT PLAN

UNIVERSITY DRIVE EXTENSION DERRY TOWNSHIP, DAUPHIN COUNTY, PENNSYLVANIA

JOB#: R002484.0484 NOVEMBER 2019





369 East Park Drive Harristung, PA 17111 (717) 564-1121 Fax (717) 564-1158 Ing@ing-inc.com www.hrg-inc.com







- PROPOSED CONCRETE ISLAND



- PROPOSED ROAD



- INTERSECTION NUMBER

**GREATER HERSHEY REGIONAL TRANSPORTATION STUDY** 

# EPT IMPROVEMENT PLAN

**HOCKERSVILLE ROAD DERRY TOWNSHIP, DAUPHIN COUNTY, PENNSYLVANIA** OCTOBER 2019 JOB#: R002484.0484

GRAPHIC SCALE 250' SCALE: 1"= 250'



### INTERCHANGE RENDERS



1. Top View



2. Northeast View

### INTERCHANGE RENDERS



3. Facing Southwest



4. Interchange Stack

### INTERCHANGE RENDERS



5. Route 422 and Route 322 Exit Ramp