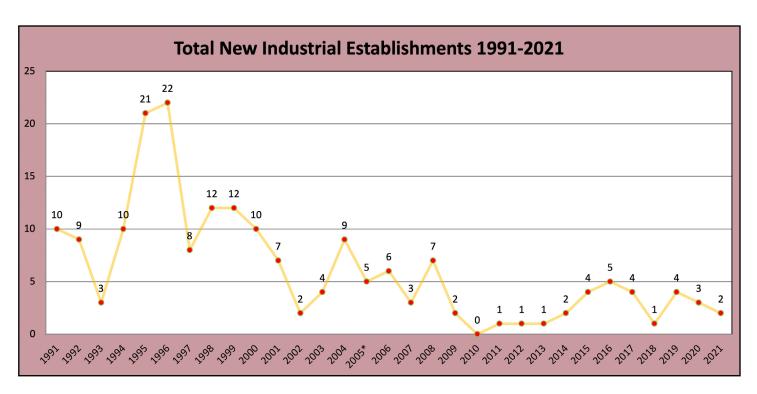

#### **INDUSTRIAL**

Perry County again had no industrial activity. Dauphin County's permits for industrial improvements and expansions remained generally stable, from 18 in 2020 to 19 in 2021. The value of these permits decreased, however, from \$6.8 million in 2020 to \$6.3 million in 2021. Of the 19 permits, 2 were for new establishments with a total value of \$3.13 million. This is a significant decrease in value from 2020, when there were 3 new establishments with a total value of \$8.3 million.