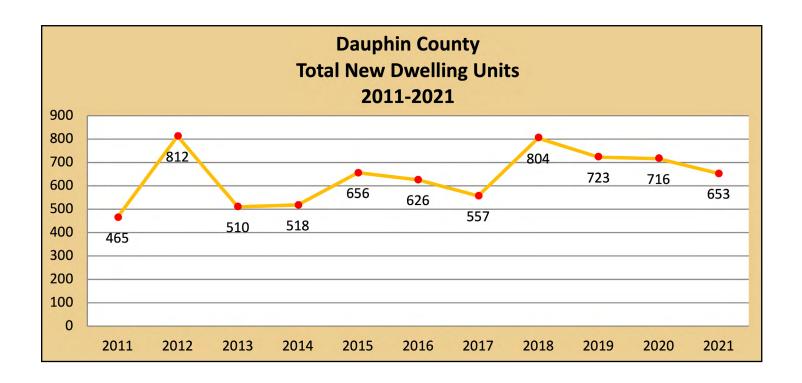

#### **RESIDENTIAL**

In residential development, Dauphin County's municipalities issued permits for 653 new residential units in 2021, a decrease from the 716 permits issued in 2020. Conversely, Perry County experienced an increase, with 120 permits in 2021 compared to 105 permits in 2020.

# TABLE D-3 TOTAL NEW DWELLING UNITS (BASED ON ISSUED BUILDING PERMITS) DAUPHIN COUNTY 2011-2021

| MUNICIPALITY         | 2011 | 2012 | 2013 | 2014 | 2015 | 2016 | 2017 | 2018 | 2019 | 2020 | 2021 | TOTAL |
|----------------------|------|------|------|------|------|------|------|------|------|------|------|-------|
| Berrysburg Boro.     | 0    | 1    | 0    | 0    | 0    | 0    | 0    | 0    | 0    | 0    | 0    | 1     |
| Conewago Twp.        | 9    | 3    | 2    | 6    | 8    | 11   | 10   | *    | 22   | 10   | 15   | 96    |
| Dauphin Boro.        | 0    | 0    | 0    | 2    | 0    | 0    | 1    | 0    | 0    | 0    | 0    | 3     |
| Derry Twp.           | 44   | 58   | 40   | 32   | 38   | 35   | 53   | 39   | 33   | 32   | 33   | 437   |
| East Hanover Twp.    | 11   | 20   | 17   | 10   | 5    | 6    | 7    | 6    | 11   | 6    | 7    | 106   |
| Elizabethville Boro. | 0    | 0    | 0    | 1    | 0    | 0    | 0    | 2    | 1    | 1    | 0    | 5     |
| Gratz Boro.          | 0    | 0    | 1    | 0    | 0    | *    | 0    | 0    | 0    | 0    | 0    | 1     |
| Halifax Boro.        | 0    | 1    | 0    | 0    | 0    | 0    | 0    | 0    | 0    | 0    | *    | 1     |
| Halifax Twp.         | 3    | 1    | 1    | 3    | 2    | 4    | 6    | 2    | 3    | 3    | 17   | 45    |
| Harrisburg City      | 21   | 0    | 0    | 1    | 0    | 0    | 4    | 42   | 45   | 0    | 19   | 132   |
| Highspire Boro.      | О    | О    | 0    | 5    | О    | 0    | 0    | О    | 0    | О    | 0    | 5     |
| Hummelstown Boro.    | 1    | 1    | 21   | 1    | 30   | 4    | 94   | 1    | 0    | 0    | 1    | 154   |
| Jackson Twp.         | 2    | 2    | 3    | 2    | 1    | 1    | 2    | 2    | 2    | 3    | 0    | 20    |
| Jefferson Twp.       | 1    | 1    | 0    | 0    | 1    | 1    | 1    | 1    | 0    | 0    | 0    | 6     |
| Londonderry Twp.     | 9    | 8    | 21   | 3    | 4    | 5    | 2    | 8    | 7    | 7    | 5    | 79    |
| Lower Paxton Twp.    | 58   | 168  | 109  | 108  | 120  | 180  | 213  | 199  | 382  | 382  | 269  | 2,188 |
| Lower Swatara Twp.   | 6    | 134  | 11   | 61   | 9    | 3    | 7    | 109  | 14   | 8    | 12   | 374   |
| Lykens Boro.         | 0    | 0    | 0    | 0    | 0    | 28   | 0    | 0    | 0    | 0    | 1    | 29    |
| Lykens Twp.          | 2    | 2    | 2    | 4    | 3    | *    | 2    | 5    | 1    | 2    | 2    | 25    |
| Middle Paxton Twp.   | 10   | 10   | 7    | 8    | 11   | 9    | 0    | *    | 9    | 0    | 16   | 80    |
| Middletown Boro.     | *    | 0    | 1    | 14   | 74   | 3    | 4    | 161  | 33   | 32   | 29   | 351   |
| Mifflin Twp.         | 2    | 2    | 3    | 2    | 2    | 1    | 0    | 0    | 0    | 0    | 0    | 12    |
| Millersburg Boro.    | 0    | 0    | 1    | 1    | 2    | 1    | 0    | 0    | 0    | 0    | 0    | 5     |
| Paxtang Boro.        | 0    | 1    | 0    | 0    | 0    | 0    | 0    | 15   | 14   | 13   | 4    | 47    |
| Penbrook Boro.       | 0    | 0    | 0    | 0    | 0    | 0    | 0    | 0    | 0    | 0    | 1    | 1     |
| Pillow Boro.         | 0    | 1    | 0    | 0    | 0    | 0    | 0    | 1    | 0    | 0    | 0    | 2     |
| Reed Twp.            | 0    | 0    | 0    | 1    | 0    | 0    | 0    | 0    | 1    | 0    | 1    | 3     |
| Royalton Boro.       | 2    | 2    | 4    | 0    | 0    | 0    | 1    | 0    | 2    | 2    | 0    | 13    |
| Rush Twp.            | 0    | 0    | 0    | 0    | 0    | *    | 0    | 0    | 0    | 0    | 0    | 0     |
| South Hanover Twp.   | 59   | 27   | 42   | 28   | 40   | 29   | 21   | 18   | 8    | 3    | 16   | 291   |
| Steelton Boro.       | 82   | 0    | 2    | 1    | 0    | 0    | 0    | 0    | *    | 28   | 47   | 160   |
| Susquehanna Twp.     | 40   | 50   | 53   | 105  | 135  | 69   | 11   | 26   | 29   | 29   | 62   | 609   |
| Swatara Twp.         | 56   | 270  | 107  | 73   | 52   | 27   | 53   | 109  | 35   | 81   | 11   | 874   |
| Upper Paxton Twp.    | 5    | 4    | 9    | 13   | 11   | 4    | 18   | 2    | 10   | 9    | 6    | 91    |
| Washington Twp.      | 0    | 0    | 1    | 1    | 2    | 2    | 0    | 1    | 2    | 3    | 1    | 13    |
| Wayne Twp.           | 0    | 1    | 2    | 2    | 2    | 1    | 0    | 5    | 0    | 0    | 5    | 18    |
| West Hanover Twp.    | 40   | 43   | 48   | 29   | 104  | 201  | 45   | 48   | 59   | 62   | 73   | 752   |
| Wiconisco Twp.       | 0    | 1    | 1    | 0    | 0    | 1    | 2    | 0    | 0    | 0    | 0    | 5     |
| Williams Twp.        | 1    | 0    | 1    | 1    | 0    | 0    | 0    | 2    | 0    | 0    | 0    | 5     |
| Williamstown Boro.   | 1    | 0    | 0    | 0    | 0    | 0    | 0    | 0    | 0    | 0    | 0    | 1     |
| COUNTY TOTAL         | 465  | 812  | 510  | 518  | 656  | 626  | 557  | 804  | 723  | 716  | 653  | 7,040 |