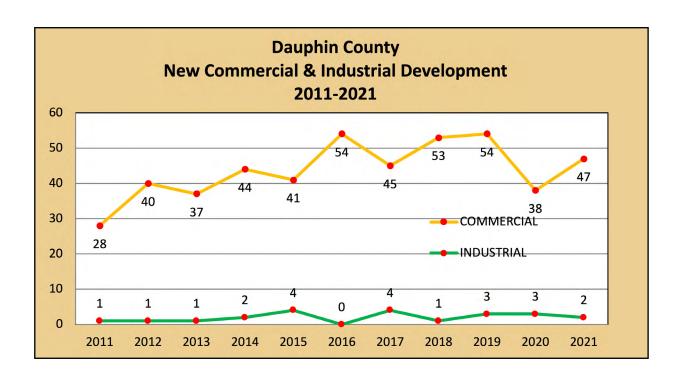

#### **COMMERCIAL**

The region's new commercial development dropped in 2021, which was not unexpected due to economic uncertainty over the continued pandemic. Between the two counties, 54 permits for new commercial facilities were issued -- 47 in Dauphin and 7 in Perry -- an increase from 39 in 2020. The value of new commercial development in Dauphin County was \$110.3 million in 2021, up from \$94 million in 2020. The value of new commercial development in Perry County in 2021 was \$1.3 million.

# TABLE D-6 NEW COMMERCIAL ESTABLISHMENTS (based on issued building permits) DAUPHIN COUNTY 2011-2021

| MUNICIPALITY                      | 2077                                             | 2012   | 2017 | 2077   | 2015                                             | 2075 | 2017 | 2010   | 2070   | 2020                                             | 2027                                             | TOTAL   |
|-----------------------------------|--------------------------------------------------|--------|------|--------|--------------------------------------------------|------|------|--------|--------|--------------------------------------------------|--------------------------------------------------|---------|
| MUNICIPALITY                      | 2011                                             | 2012   | 2013 | 2014   | 2015                                             | 2016 | 2017 | 2018   | 2019   | 2020                                             | 2021                                             | TOTAL   |
| Berrysburg Boro.                  | 0                                                | N/A    | 0    | 0      | 0                                                | 0    | 0    | 0<br>* | 0      | 0                                                | 0                                                | 0       |
| Conewago Twp.                     | 0                                                | 0      | 0    | 0      | 0                                                | 0    | 0    |        | 0      | 0                                                | 0                                                | 0       |
| Dauphin Boro.                     | 0                                                | 0      | 0    | 0      | 0                                                | 0    | 0    | 0      | 0      | 0                                                | 0                                                | 0       |
| Derry Twp.                        | 0                                                | 5      | 1    | 0      | 3                                                | 4    | 4    | 15     | 7      | 7                                                | 1                                                | 48      |
| East Hanover Twp.                 | 1                                                | 1      | 0    | 1      | 1                                                | 2    | 2    | 1      | 1      | 0                                                | 0                                                | 10      |
| Elizabethville Boro.              | 0                                                | 0      | 0    | 0      | 0                                                | 0    | 0    | 0      | 0      | 0                                                | 0                                                | 0       |
| Gratz Boro.                       | 0                                                |        |      | _      | 1                                                | -    |      | 0      |        | 0 *                                              | 1 *                                              | 1       |
| Halifax Boro.                     | 0                                                | 0      | 0    | 0      | 0                                                | 0    | 0    | 0      | 0      |                                                  |                                                  | 7       |
| Halifax Twp.                      | 0                                                | 0      | 0    | 1 -    | 0                                                | 2    | 1 -  | 2      | 0      | 0                                                | 0                                                |         |
| Harrisburg City                   | 8                                                | 6      | 0    | 3<br>0 | 1                                                | 3    | 3    | 3      | 3      | 0                                                | 7                                                | 37      |
| Highspire Boro. Hummelstown Boro. | 0<br>6                                           | 5<br>7 | 9    | 12     | 10                                               | 2    | 2    | 0      | 0<br>5 | 5                                                | 10                                               | 5<br>74 |
|                                   | <del>                                     </del> |        |      |        | <del>                                     </del> |      |      |        |        | <del>                                     </del> | <del>                                     </del> |         |
| Jackson Twp.  Jefferson Twp.      | 0                                                | 0      | 0    | 0      | 0                                                | 0    | 0    | 0      | 0      | 0                                                | 0                                                | 0       |
| -                                 | 0                                                | 0      | 0    | 3      | 1                                                | 0    | 0    | 0      | 0      | 0                                                | 2                                                | 8       |
| Lower Porton Two                  | 0                                                | 1      | 12   | 2      | 0                                                | 2    | 2    | 6      | 5      | 5                                                | 7                                                | 43      |
| Lower Paxton Twp.                 | 1                                                | 1      | 2    | 6      | 3                                                | 5    | 5    | 4      | 7      | 9                                                | 3                                                | 46      |
| Lykens Boro.                      | 0                                                | 0      | 0    | 0      | 0                                                | 0    | 0    | 0      | 0      | 0                                                | 0                                                | 0       |
| Lykens Twp.                       | 0                                                | 0      | 0    | 0      | 0                                                | 0    | 0    | 0      | 0      | 0                                                | 0                                                | 0       |
| Middle Paxton Twp.                | 0                                                | 0      | 0    | 1      | 0                                                | 0    | 0    | *      | 1      | *                                                | 0                                                | 2       |
| Middletown Boro.                  | 1                                                | 0      | 0    | 2      | 2                                                | 4    | 4    | 2      | 6      | 0                                                | 1                                                | 22      |
| Mifflin Twp.                      | 0                                                | 1      | 0    | 0      | 1                                                | 1    | 1    | 0      | 0      | 0                                                | 0                                                | 5       |
| Millersburg Boro.                 | 0                                                | 0      | 1    | 0      | 0                                                | 0    | 0    | 0      | 0      | 0                                                | 0                                                | 1       |
| Paxtang Boro.                     | 0                                                | 0      | 0    | 0      | 0                                                | 0    | 0    | 0      | 0      | 1                                                | 0                                                | 2       |
| Penbrook Boro.                    | 0                                                | 0      | 2    | 0      | 0                                                | 0    | 0    | 0      | 0      | 0                                                | 0                                                | 2       |
| Pillow Boro.                      | 0                                                | 0      | 0    | 0      | 0                                                | 0    | 0    | 0      | 0      | 0                                                | 0                                                | 0       |
| Reed Twp.                         | 1                                                | 0      | 0    | 0      | 0                                                | 0    | 0    | 2      | 0      | 0                                                | 0                                                | 3       |
| Royalton Boro.                    | 0                                                | 0      | 0    | 0      | 5                                                | 0    | 0    | 0      | 0      | 0                                                | 0                                                | 5       |
| Rush Twp.                         | N/A                                              | N/A    | 0    | 0      | 0                                                | 0    | 0    | 0      | 0      | 0                                                | 0                                                | 0       |
| South Hanover Twp.                | 0                                                | 20     | 4    | 0      | 2                                                | 1    | 0    | 13     | 2      | 0                                                | 0                                                | 42      |
| Steelton Boro. *                  | 0                                                | 0      | 0    | 0      | 0                                                | 0    | 3    | 0      | *      | 2                                                | 0                                                | 5       |
| Susquehanna Twp.                  | 4                                                | 2      | 1    | 1      | 4                                                | 3    | 3    | 2      | 3      | 3                                                | 8                                                | 37      |
| Swatara Twp.                      | 4                                                | 6      | 4    | 9      | 7                                                | 15   | 15   | 2      | 13     | 3                                                | 5                                                | 84      |
| Upper Paxton Twp.                 | 0                                                | 1      | 0    | 0      | 0                                                | 0    | 0    | 0      | 0      | 0                                                | 1                                                | 2       |
| Washington Twp.                   | 0                                                | 0      | 0    | 1      | 1                                                | 0    | 0    | 0      | 0      | 1                                                | 0                                                | 3       |
| Wayne Twp.                        | 0                                                | 0      | 0    | 0      | 1                                                | 0    | 0    | 0      | 0      | 0                                                | 0                                                | 1       |
| West Hanover Twp.                 | 2                                                | 4      | 1    | 0      | 4                                                | 0    | 0    | 0      | 1      | 2                                                | 0                                                | 16      |
| Wiconisco Twp.                    | N/A                                              | N/A    | 0    | 2      | 0                                                | 0    | 0    | 0      | 0      | 0                                                | 0                                                | 2       |
| Williams Twp.                     | 0                                                | 0      | 0    | 0      | 0                                                | 0    | 0    | 0      | 0      | 0                                                | 0                                                | 0       |
| Williamstown Boro.                | 0                                                | 0      | 0    | 0      | 0                                                | 0    | 0    | О      | 0      | 0                                                | 0                                                | 0       |
| COUNTY TOTAL                      | 28                                               | 60     | 37   | 44     | 46                                               | 44   | 45   | 53     | 54     | 38                                               | 47                                               | 515     |