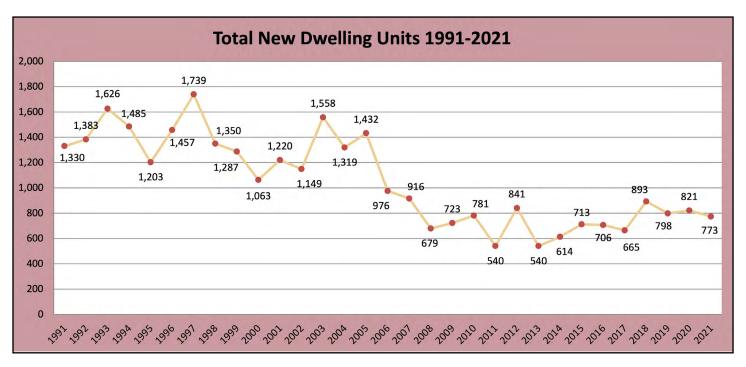

# TABLE D-3 TOTAL NEW DWELLING UNITS (BASED ON ISSUED BUILDING PERMITS) DAUPHIN COUNTY 2011-2021

| MUNICIPALITY         | 2011 | 2012 | 2013 | 2014 | 2015 | 2016 | 2017 | 2018 | 2019 | 2020 | 2021 | TOTAL |
|----------------------|------|------|------|------|------|------|------|------|------|------|------|-------|
| Berrysburg Boro.     | 0    | 1    | 0    | 0    | 0    | 0    | 0    | 0    | 0    | 0    | 0    | 1     |
| Conewago Twp.        | 9    | 3    | 2    | 6    | 8    | 11   | 10   | *    | 22   | 10   | 15   | 96    |
| Dauphin Boro.        | 0    | 0    | 0    | 2    | 0    | 0    | 1    | 0    | 0    | 0    | 0    | 3     |
| Derry Twp.           | 44   | 58   | 40   | 32   | 38   | 35   | 53   | 39   | 33   | 32   | 33   | 437   |
| East Hanover Twp.    | 11   | 20   | 17   | 10   | 5    | 6    | 7    | 6    | 11   | 6    | 7    | 106   |
| Elizabethville Boro. | 0    | 0    | 0    | 1    | 0    | 0    | 0    | 2    | 1    | 1    | 0    | 5     |
| Gratz Boro.          | 0    | 0    | 1    | 0    | 0    | *    | 0    | 0    | 0    | 0    | 0    | 1     |
| Halifax Boro.        | 0    | 1    | 0    | 0    | 0    | 0    | 0    | 0    | 0    | 0    | *    | 1     |
| Halifax Twp.         | 3    | 1    | 1    | 3    | 2    | 4    | 6    | 2    | 3    | 3    | 17   | 45    |
| Harrisburg City      | 21   | 0    | 0    | 1    | 0    | 0    | 4    | 42   | 45   | 0    | 19   | 132   |
| Highspire Boro.      | О    | О    | 0    | 5    | О    | 0    | 0    | О    | 0    | О    | 0    | 5     |
| Hummelstown Boro.    | 1    | 1    | 21   | 1    | 30   | 4    | 94   | 1    | 0    | 0    | 1    | 154   |
| Jackson Twp.         | 2    | 2    | 3    | 2    | 1    | 1    | 2    | 2    | 2    | 3    | 0    | 20    |
| Jefferson Twp.       | 1    | 1    | 0    | 0    | 1    | 1    | 1    | 1    | 0    | 0    | 0    | 6     |
| Londonderry Twp.     | 9    | 8    | 21   | 3    | 4    | 5    | 2    | 8    | 7    | 7    | 5    | 79    |
| Lower Paxton Twp.    | 58   | 168  | 109  | 108  | 120  | 180  | 213  | 199  | 382  | 382  | 269  | 2,188 |
| Lower Swatara Twp.   | 6    | 134  | 11   | 61   | 9    | 3    | 7    | 109  | 14   | 8    | 12   | 374   |
| Lykens Boro.         | 0    | 0    | 0    | 0    | 0    | 28   | 0    | 0    | 0    | 0    | 1    | 29    |
| Lykens Twp.          | 2    | 2    | 2    | 4    | 3    | *    | 2    | 5    | 1    | 2    | 2    | 25    |
| Middle Paxton Twp.   | 10   | 10   | 7    | 8    | 11   | 9    | 0    | *    | 9    | 0    | 16   | 80    |
| Middletown Boro.     | *    | 0    | 1    | 14   | 74   | 3    | 4    | 161  | 33   | 32   | 29   | 351   |
| Mifflin Twp.         | 2    | 2    | 3    | 2    | 2    | 1    | 0    | 0    | 0    | 0    | 0    | 12    |
| Millersburg Boro.    | 0    | 0    | 1    | 1    | 2    | 1    | 0    | 0    | 0    | 0    | 0    | 5     |
| Paxtang Boro.        | 0    | 1    | 0    | 0    | 0    | 0    | 0    | 15   | 14   | 13   | 4    | 47    |
| Penbrook Boro.       | 0    | 0    | 0    | 0    | 0    | 0    | 0    | 0    | 0    | 0    | 1    | 1     |
| Pillow Boro.         | 0    | 1    | 0    | 0    | 0    | 0    | 0    | 1    | 0    | 0    | 0    | 2     |
| Reed Twp.            | 0    | 0    | 0    | 1    | 0    | 0    | 0    | 0    | 1    | 0    | 1    | 3     |
| Royalton Boro.       | 2    | 2    | 4    | 0    | 0    | 0    | 1    | 0    | 2    | 2    | 0    | 13    |
| Rush Twp.            | 0    | 0    | 0    | 0    | 0    | *    | 0    | 0    | 0    | 0    | 0    | 0     |
| South Hanover Twp.   | 59   | 27   | 42   | 28   | 40   | 29   | 21   | 18   | 8    | 3    | 16   | 291   |
| Steelton Boro.       | 82   | 0    | 2    | 1    | 0    | 0    | 0    | 0    | *    | 28   | 47   | 160   |
| Susquehanna Twp.     | 40   | 50   | 53   | 105  | 135  | 69   | 11   | 26   | 29   | 29   | 62   | 609   |
| Swatara Twp.         | 56   | 270  | 107  | 73   | 52   | 27   | 53   | 109  | 35   | 81   | 11   | 874   |
| Upper Paxton Twp.    | 5    | 4    | 9    | 13   | 11   | 4    | 18   | 2    | 10   | 9    | 6    | 91    |
| Washington Twp.      | 0    | 0    | 1    | 1    | 2    | 2    | 0    | 1    | 2    | 3    | 1    | 13    |
| Wayne Twp.           | 0    | 1    | 2    | 2    | 2    | 1    | 0    | 5    | 0    | 0    | 5    | 18    |
| West Hanover Twp.    | 40   | 43   | 48   | 29   | 104  | 201  | 45   | 48   | 59   | 62   | 73   | 752   |
| Wiconisco Twp.       | 0    | 1    | 1    | 0    | 0    | 1    | 2    | 0    | 0    | 0    | 0    | 5     |
| Williams Twp.        | 1    | 0    | 1    | 1    | 0    | 0    | 0    | 2    | 0    | 0    | 0    | 5     |
| Williamstown Boro.   | 1    | 0    | 0    | 0    | 0    | 0    | 0    | 0    | 0    | 0    | 0    | 1     |
| COUNTY TOTAL         | 465  | 812  | 510  | 518  | 656  | 626  | 557  | 804  | 723  | 716  | 653  | 7,040 |