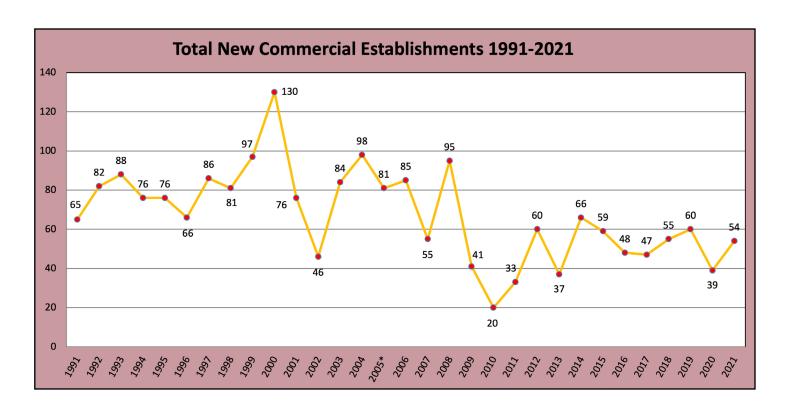

#### **COMMERCIAL**

The region's new commercial development dropped in 2021, which was not unexpected due to economic uncertainty over the continued pandemic. Between the two counties, 54 permits for new commercial facilities were issued -- 47 in Dauphin and 7 in Perry -- an increase from 39 in 2020. The value of new commercial development in Dauphin County was \$110.3 million in 2021, up from \$94 million in 2020. The value of new commercial development in Perry County in 2021 was \$1.3 million.