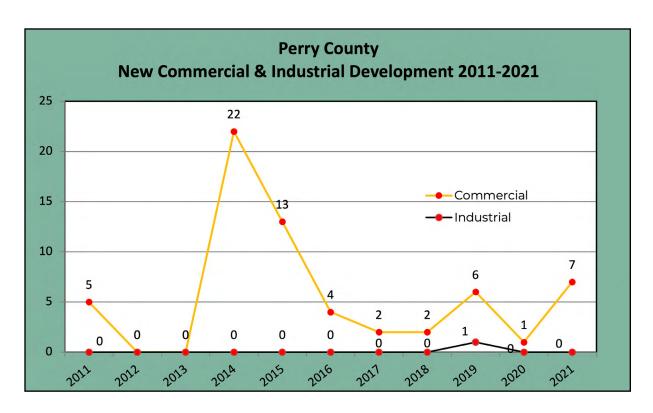

#### **INDUSTRIAL**

Perry County again had no industrial activity. Dauphin County's permits for industrial improvements and expansions remained generally stable, from 18 in 2020 to 19 in 2021. The value of these permits decreased, however, from \$6.8 million in 2020 to \$6.3 million in 2021. Of the 19 permits, 2 were for new establishments with a total value of \$3.13 million. This is a significant decrease in value from 2020, when there were 3 new establishments with a total value of \$8.3 million.