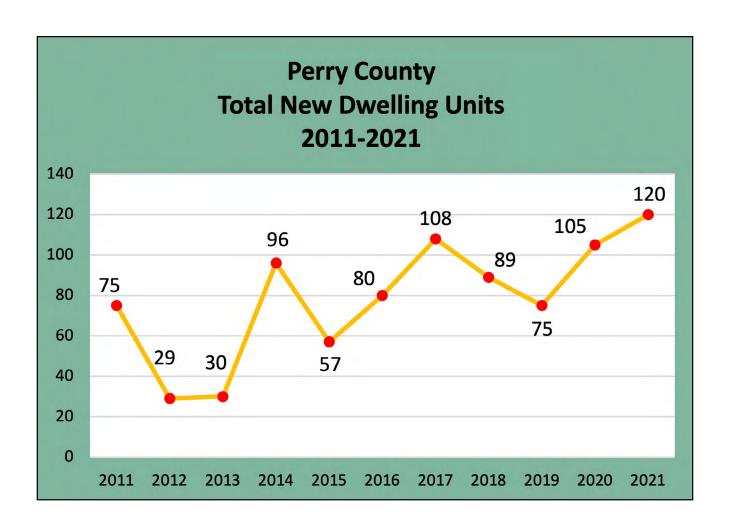

#### **RESIDENTIAL**

In residential development, Dauphin County's municipalities issued permits for 653 new residential units in 2021, a decrease from the 716 permits issued in 2020. Conversely, Perry County experienced an increase, with 120 permits in 2021 compared to 105 permits in 2020.